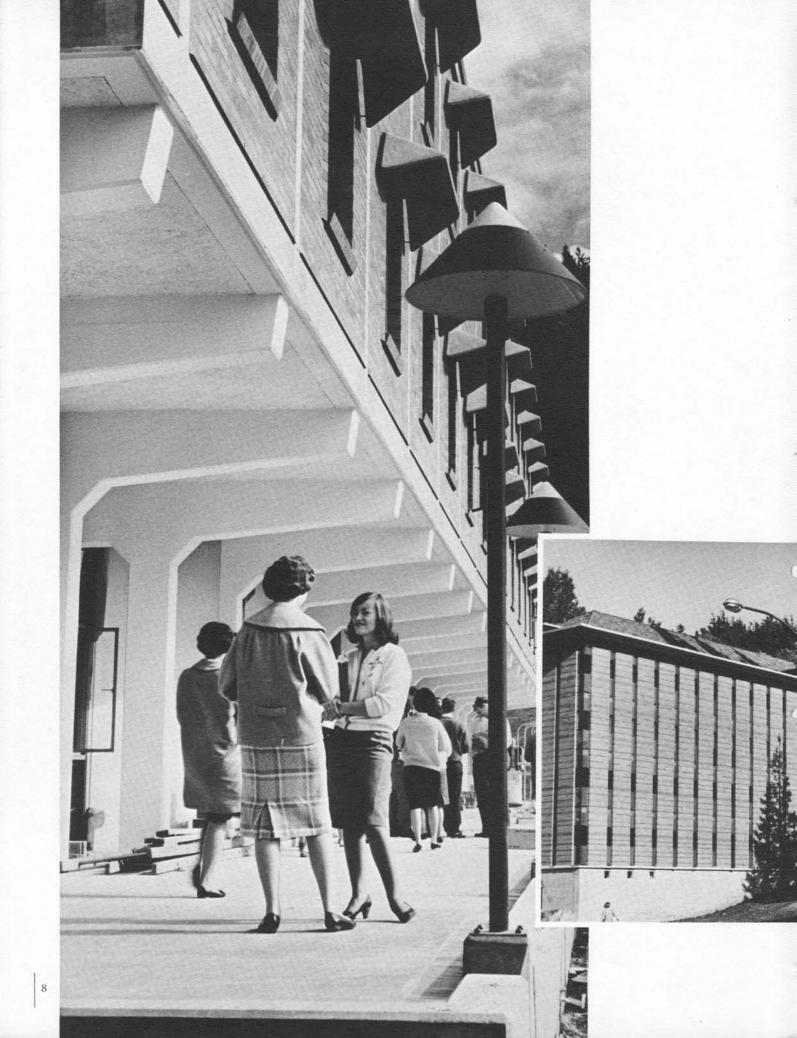

## WESTERN'S

Last year's nerve-shattering noise, jammed streets, and inevitable mud became this year's new Ridgeway dormitories, Humanities Building, and Library wings.

Firs, pines, and cedars provide a rustic setting for the four-building Ridgeway dormitory complex which opened this year. Seattle Architect, Fred Bassetti, gave Ridgeway an impressive touch that few campuses can match. Tucked quietly into the tree-laden hillside, its red brick structure with contrasting white pillared balconies adds a special charm to the campus. The four 100-bed units that make up Ridgeway — Alpha, Beta, Delta, and Gamma, house an equal number of men and women students to meet the growing demand for dormitory facilities.

#### **NEW BUILDINGS**

Beautiful ceramic sculptures of deer, raccoon, and other animals common to the Northwest enhance the setting at Ridgeway. The ceramic animals scattered through the trees were sculptured by Noel Osheraff of Los Angeles. Between the Campus School, Old Main, and the Library rose the \$750,000 Humanities Building. Also designed by Bassetti, it houses the English, Foreign Language, Philosophy, and History Departments. Ten classrooms, 46 offices, 38-station language laboratory and 2 lecture halls eased the strain on crowded classrooms. Several unique features make this building outstanding. Outside entrances to the ground floor classrooms around the perimeter of the building, and a line of sunshades over the second and third story windows and carpeted faculty offices are aspects a bit foreign to Western's architecture. The sun shades have been dubbed "raised eyebrows" by an unknown campus humorist.