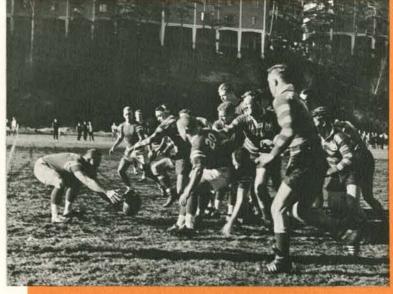

# RUGBY

Western's scrappy rugby team fought their way through the season to the California Invitational Rugby Tournament at Monterey. Following the fine tradition of all Western sports, the Vikings came through in grand style. After winning one game and losing the second, the Viks tied the third. This tie was broken by a flip of the coin, and the Viks lost. With a 5-1 season record, these men really gave the fans an exciting show wherever they performed. The one game they lost was to a bigger and more powerful U.B.C. team. This unique sport is becoming increasingly popular in the Northwest, and next year there promises to be more of this same top-notch competition.