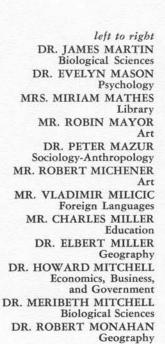

SOCIOLOGY-ANTHROPOLOGY
Dr. Herbert Taylor

SPEECH
Dr. Sene Carlile

LIBRARY

Miss Mildred Herrick

Education MR. DWIGHT ANDRUS Education

MISS CHAPPELLE ARNETT Physical Education

MR. DECLAN BARRON **Biological Sciences** 