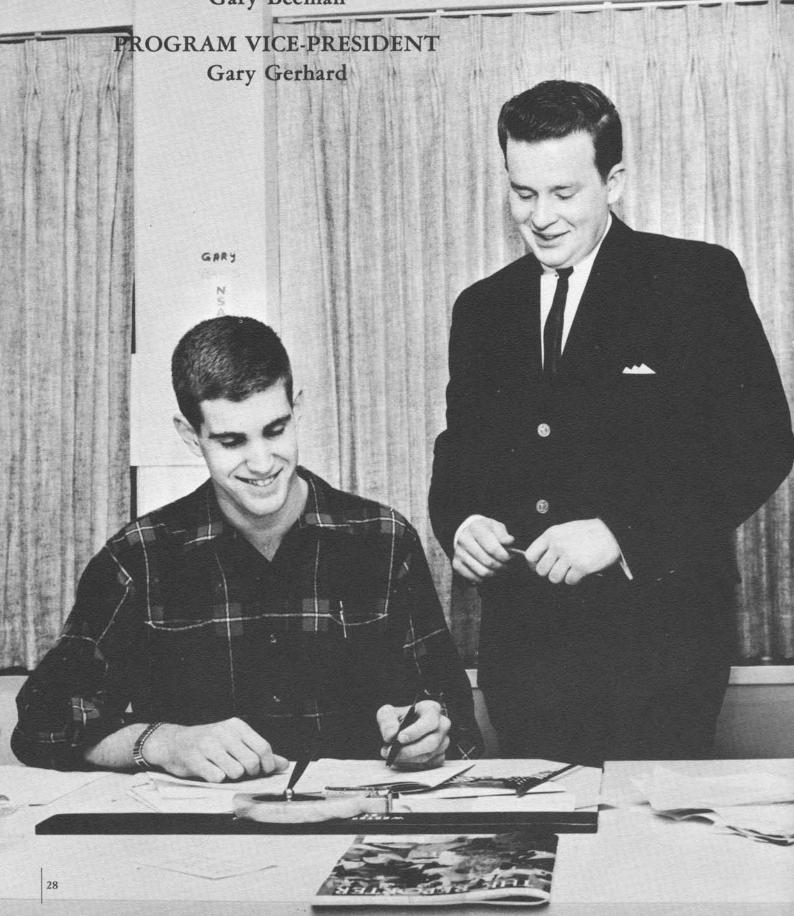

# EXECUTIVE VICE-PRESIDENT Gary Beeman

Among the changes in the student government this year, was the separation of the duties of the Vice-President into two distinct offices. The first is an executive vice-president, and the other is a program vice-president. The first of these was filled by Gary Beeman, a senior from Whidbey Island, majoring in sociology. Included in his many duties was chairmanship of the National Student Association, the Inter-Club Council, and freshman orientation.

Occupying the office of program vicepresident was Gary Gerhard, a senior. It was his job to administer all the cultural, educational, and social programing at Western, through the Program Council. Gerhard, a history major, is from Des Moines.