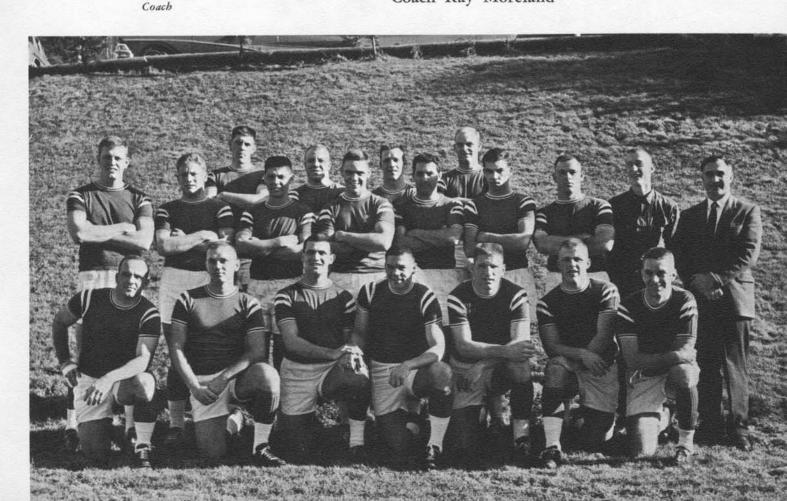

# RUGBY

Western's scrappy rugby team fought their way through the season to the California Invitational Rugby Tournament at Monterey. Following the fine tradition of all Western sports, the Vikings came through in grand style. After winning one game and losing the second, the Viks tied the third. This tie was broken by a flip of the coin, and the Viks lost. With a 5-1 season record, these men really gave the fans an exciting show wherever they performed. The one game they lost was to a bigger and more powerful U.B.C. team. This unique sport is becoming increasingly popular in the Northwest, and next year there promises to be more of this same top-notch competition.

Front Row:
R. Devier
W. King
G. Martin
M. Hatch
B. Plotts
D. Johansen
R. Burton

Second Row:
D. Jackson
F. Erlandbush
R. Ladines
C. McGowan
D. Simmons
D. Monroe
P. Ogen
R. Holert
R. Moreland

Third Row: B. Farrow G. Fumano L. Kosoff K. Burton