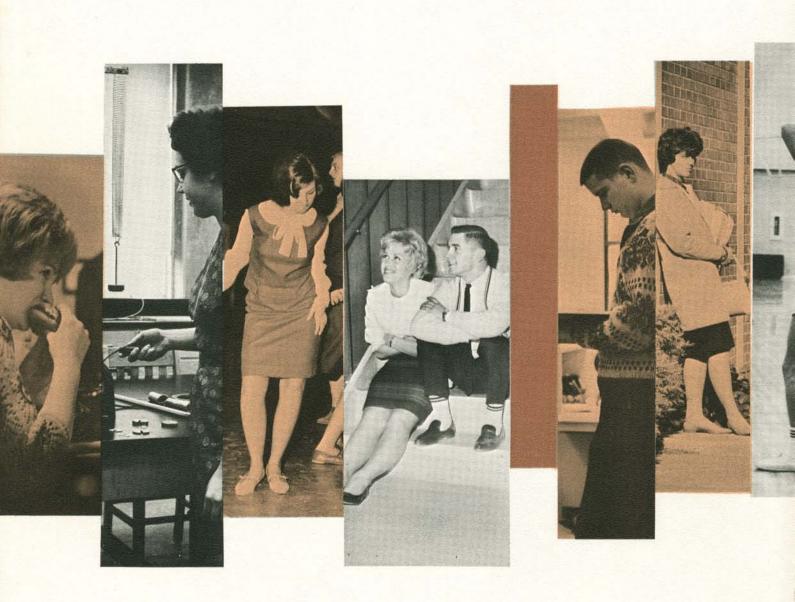

# WESTERN WASHINGTON STATE COLLEGE

Western is the student studying and struggling, learning and laboring. Yet he is happy in his quest for knowledge. Within the distinguished buildings which form the face of Western, the student is searching for meaning, for ways to better himself. He is expressive and excitable. Yet in his excitement he expresses himself through talk and thought, through painting a picture or playing an instrument.

Western is the student dancing and dating, meeting new faces and living with others. Yet in his frolic he is building lasting memories. This student is you, the pillar of Western, as you are frolicking and contributing, constantly learning and constantly searching; always vigorous and versatile in creating your span of interest.