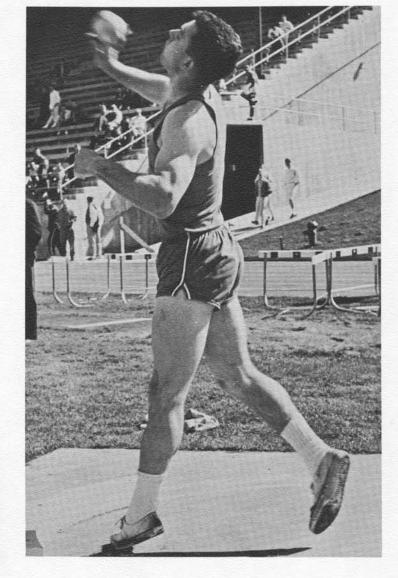

"Crimes and Crimes"

With their strong distance team, the Viking track squad looked like it could be a contender for honors in the Evergreen Conference. Though they lacked strength in sprinting events, they were fairly strong in field events. The reason stemmed from Dick Nicholl and his outstanding performances in the shotput and discus events. Under the coaching of Jim Lounsberry, the team looked like it could be a year away from a championship. They lost to a strong U. of Wash. team early in the season and again to a wellbalanced Central squad but came back strong against the Eastern Savages. Applause must be extended to Jim Freeman, Mike Jones, Ken Copeland and Dave Brown for their tremendous strentgh and ability in the distance events.