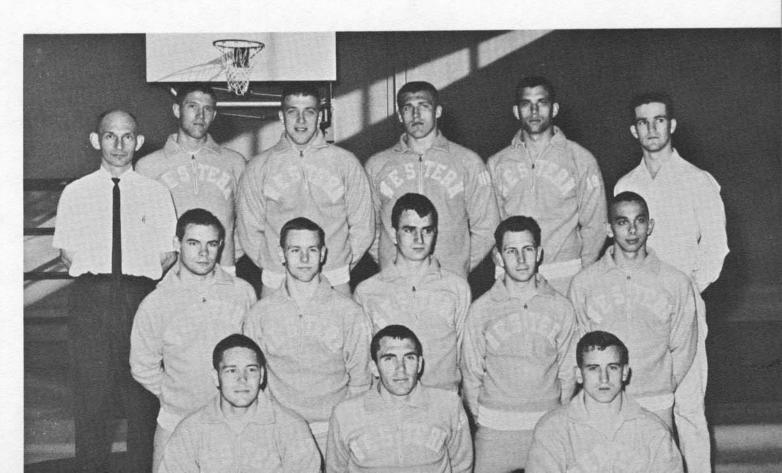

Stirring excitement and intense competition were alive in the Evergreen Conference games during the 1963 season. Ending up with a respectable 19-9 record, the Western Vikings appeared to be the basis for the majority of this excitement. Going into the EVCO tournament as the second place team, the Viks spurted to a tournament victory and a chance to play P.L.U. for a trip to Kansas City. The Viks went down to defeat, but not without a good battle. The outstanding player was Captain Jim Adams, who, with his tremendous athletic ability and excellent leadership, gave our team the inspiration to continue to fight. All-conference guard, Mike Kirk gave superb performances all season, and was particularly outstanding with his 26 points in the Central game. Under a new coach, Chuck Randall, the Vikings looked excellent and the credit must extend to the out-standing coaching.

#### LOWER RIGHT PICTURE

Front Row:
Dick Heay
Herb Toney
James Claussen
Clark Frady
Gary Burch
Terry Ball

Second Row:
Duncan Coates
W. Jensen
Gary Danielson
Norman Gregory
T. Cusick
Don Waters
Dave Button
Mr. Ted Fromm
Coach