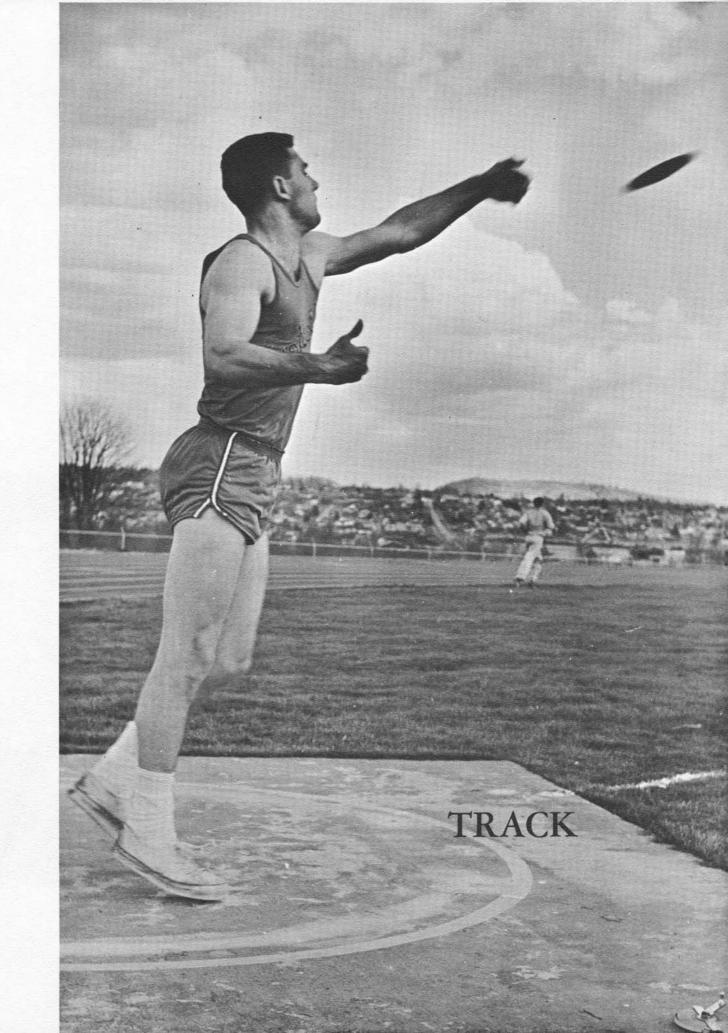

"Crimes and Crimes"

With their strong distance team, the Viking track squad looked like it could be a contender for honors in the Evergreen Conference. Though they lacked strength in sprinting events, they were fairly strong in field events. The reason stemmed from Dick Nicholl and his outstanding performances in the shotput and discus events. Under the coaching of Jim Lounsberry, the team looked like it could be a year away from a championship. They lost to a strong U. of Wash. team early in the season and again to a wellbalanced Central squad but came back strong against the Eastern Savages. Applause must be extended to Jim Freeman, Mike Jones, Ken Copeland and Dave Brown for their tremendous strentgh and ability in the distance events.