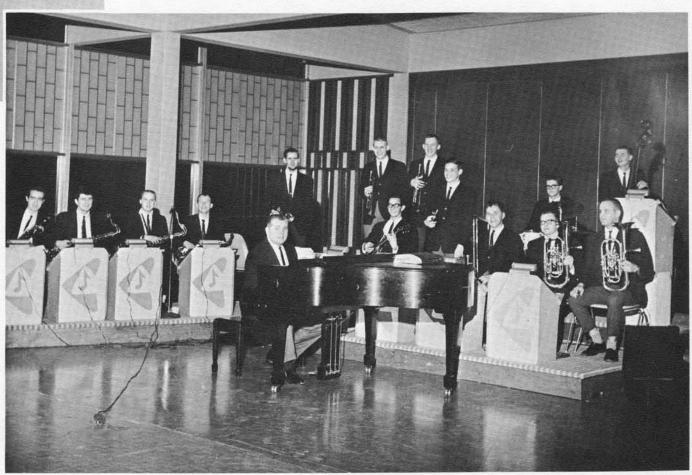

Steve Elliot
Jack Andrews
Ken Colvin
Terry Harmer
David Forbes
Bob Kennicott
John Day
Chuck Klein
Jack Morrison
Walt Blanton
Denny Martinson
Jim Hollinger
Jeff Kombol
Don Richter
Arvid Waali

And Western's Dance Band does its best to compete with off campus entertainment as well as keep Western students off the streets on Friday and Saturday nights.

Dance Band