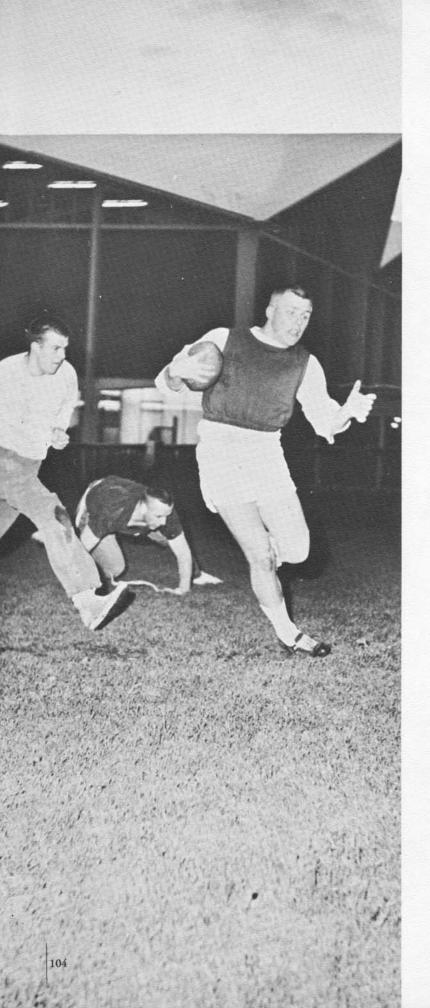

# **MUSIC**"

With the completion of the new Civic Field came a greater interest in football on the Western Campus. Captained for the second straight year by Gary Fumano, center, the Viks played a strong season. Ending with a record of 4-4-1, Western tied for third place with CWSC in the Evergreen Conference.

Sophomore quarterback Terry Parker kept Western moving in the air with 42% average of completions and a net gain of 729 yards. Halfbacks Ron Roe, Ken Fry, and Dick Nicholls led in rushing with better than 45 yards per game. Following close behind in yardage gained were Bob Plotts and Gary Moore. Defensively, linebackers Gary Fumano and Larry Kosoff played havoc with the opposing teams, getting better than 15 tackles per game. Tackle Myles Phipps and Guard Dave Alfred gave the outstanding kind of line support so necessary for successful backfield activity.