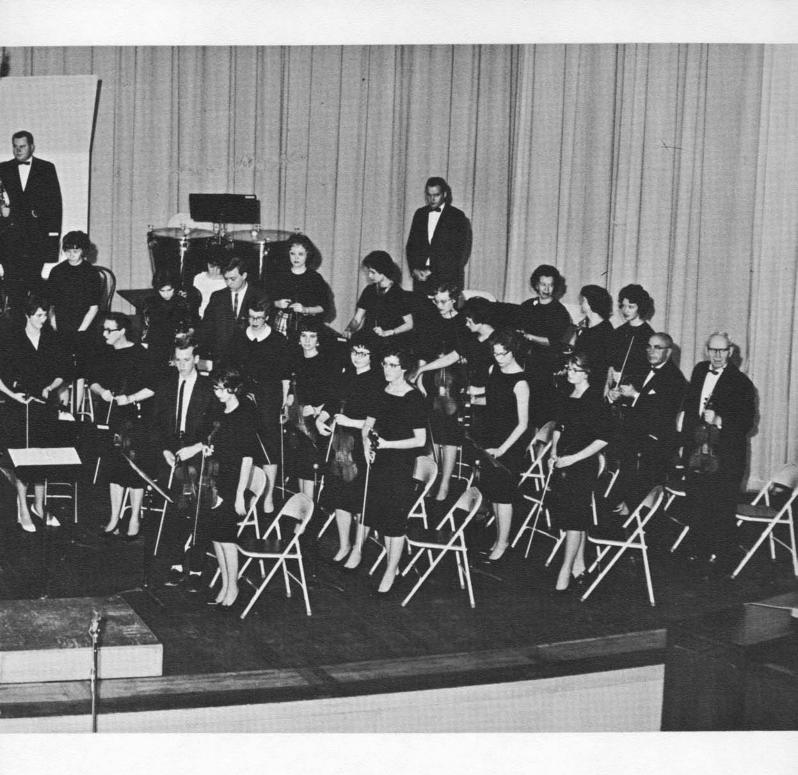

# COLLEGE-CIVIC ORCHESTRA

Integration of City and College has produced the College Civic Orchestra. Children's concerts in the Bellingham area and illustration for Humanities lectures and laboratories supplement the three formal concerts presented by the group in the course of the year.

## College Choir

Second Row:
Ann Campbell
Sue Caufman
Mary Rystrom
Judy Hancock
Fern Potter
Janice Davenport
Elizabeth Hayes

The College Choir, which apeared, upon occasion, with the College-Civic Orchestra, participated in such civic functions as the Christmas Concert and a one day tour of Whatcom county.