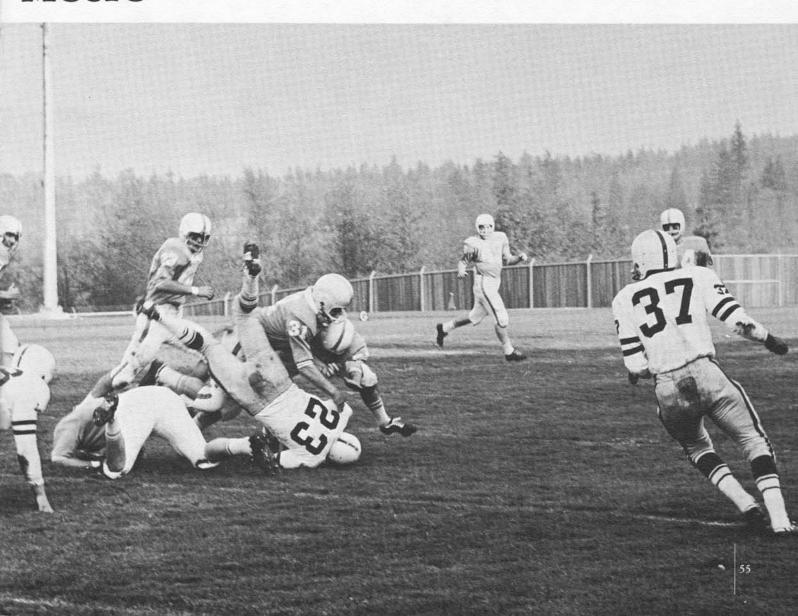

# **MUSIC**"

With the completion of the new Civic Field came a greater interest in football on the Western Campus. Captained for the second straight year by Gary Fumano, center, the Viks played a strong season. Ending with a record of 4-4-1, Western tied for third place with CWSC in the Evergreen Conference.

Sophomore quarterback Terry Parker kept Western moving in the air with 42% average of completions and a net gain of 729 yards. Halfbacks Ron Roe, Ken Fry, and Dick Nicholls led in rushing with better than 45 yards per game. Following close behind in yardage gained were Bob Plotts and Gary Moore. Defensively, linebackers Gary Fumano and Larry Kosoff played havoc with the opposing teams, getting better than 15 tackles per game. Tackle Myles Phipps and Guard Dave Alfred gave the outstanding kind of line support so necessary for successful backfield activity.