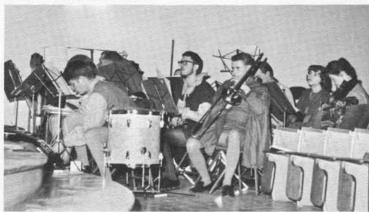

more astute student of music.

BAND

DR. FRANK D'ANDREA, Conductor MR. ARTHUR THAL, Concertmeister

FIRST VIOLINS Linda Lawson Joanne Stendal Linda Church Rudi Weiss William Boyd Karen Kasemeier Donald Reser Eleanor Ferguson Karen LaCount SECOND VIOLINS Barbara Mefford Nick Fisher Rachel Meharg Deanna Houk Carol Armstrong Virginia Johnson Marion Oliver VIOLAS Richard Riggs Joyce Waak Waynette Taylor Bonnie Scott Kris Schuchman 'CELLI Robert Hall Judi Travis Jana Vosti Larry Stoner BASSES Ron Peterson Gloria Wilber

# COLLEGE-CIVIC ORCHESTRA

Integration of City and College has produced the College Civic Orchestra. Children's concerts in the Bellingham area and illustration for Humanities lectures and laboratories supplement the three formal concerts presented by the group in the course of the year.