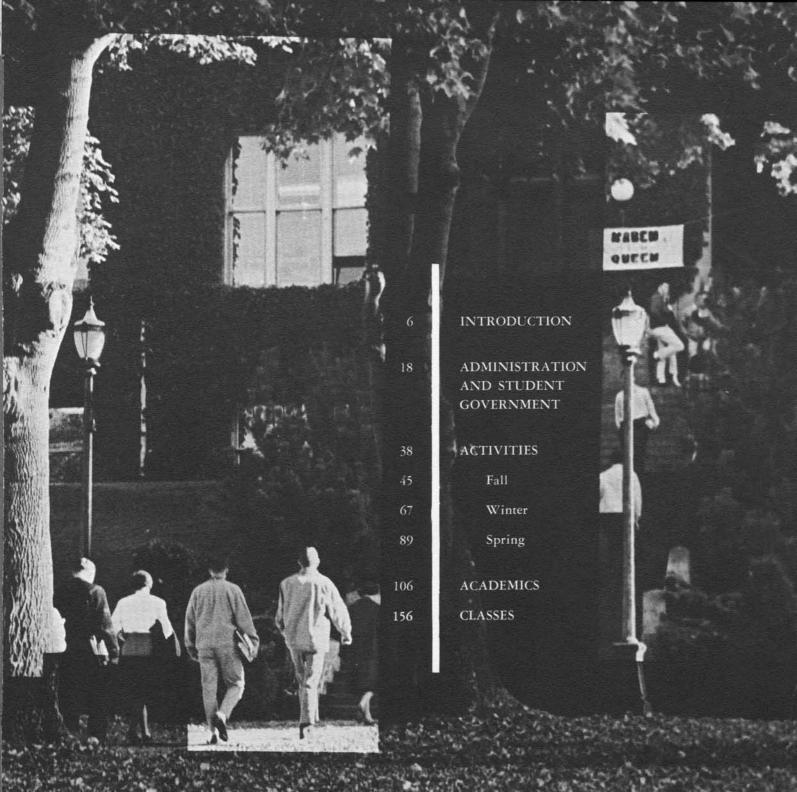

# TABLE OF CONTENTS

Western is the student studying and struggling, learning and laboring.

Searching and finding, learning and retaining, combine to form a never ending circle. The student will turn to books. He will find a basis in the thoughts of others. This background will form a platform on which he can formulate his own thoughts. Clues will be found in books; answers will be the sum of these findings plus original thought on the part of the individual. As the student at Western explores this vast field of knowledge through the Humanities, Arts, and Sciences, he becomes caught in this circle. There is no escape, nor is there want of escape; the process of learning is a continuum that is highly rewarding.