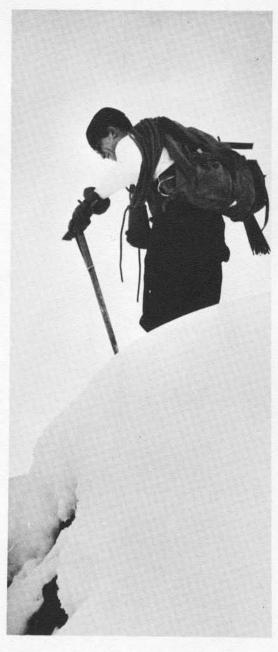

WORLD UNIVERSITY SERVICE

"Riverboat Days"

WESTERN'S FIRST ANNUAL
"Snow Festival"

Snow-covered Mount Baker was the scene for Western's fist annual "Snow Festival." Those students who ventured the treck up the mountain were greeted by sixteen inches of new snow, a variety of activities for skier and non-skier alike, and a tiring but exhilerating two days of fun. The Program Council, with the aid of the Ski Club sponsored this event. A major highlight of the weekend was another first, the crowning of the first snow queen and king. These honors went to Michael Jones and Kent Dolmseth respectively. Chaperones for the event were Dr. and Mrs. Neuzil, Dr. and Mrs. Ellis, and Reverend and Mrs. Sellards. For those fortified few who went, this weekend will remain a pleasant college memory.