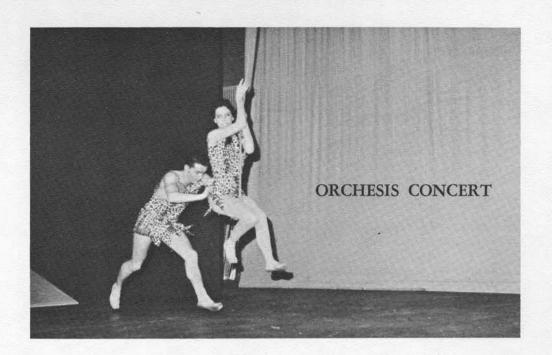

Diversity was the keynote to the fine arts program winter quarter. Art exhibits ranged from the abstract to the very real — as exemplified by the Hiroshima exhibit. A student event was the Orchesis Concert. It featured modern dance, round dances, and several folk dances of the Renaissance period. Costumes ranged from simple leotards to bow bedecked sixteenth century English country-style outfits. The Concert-Lecture series featured speakers, a pianist, and entertainers. One of the first to be presented was Sergio Rojas speaking on the South American crisis.