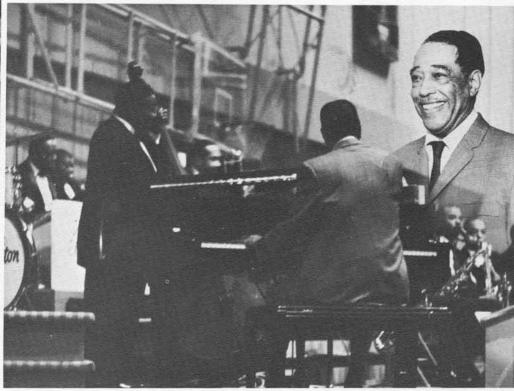

DUKE ELLINGTON

If thinking is your forte, the "faculty speaks" series is for you. The topic for the Fall quarter was "Educated Man, Moral Man?," and nearly every professor who spoke answered, "Yes."

The Music Department presented two student recitals, a wind ensemble, and a college-civic orchestra concert.

The Associated Students presented two programs during the fall. The first was the Walter-Mann-Chapman Trio, a comic-musical group of two men and a woman. The quarter's highlight, however, consisted of a 15-piece band led by one of the world's great jazz pianists. Combining scintillating brass in crashing rhythm with a sharp drummer providing the offbeat, Duke Ellington swung into his concert of progressive jazz. His versatility was demonstrated several times — in his Gypsy Love Song Cha-Cha-Cha, which incorporated a violin plus maracas, clogs, and the rest of the percussion section. The two vocalists — including a "comic" — relieved the sophisticated jazz.