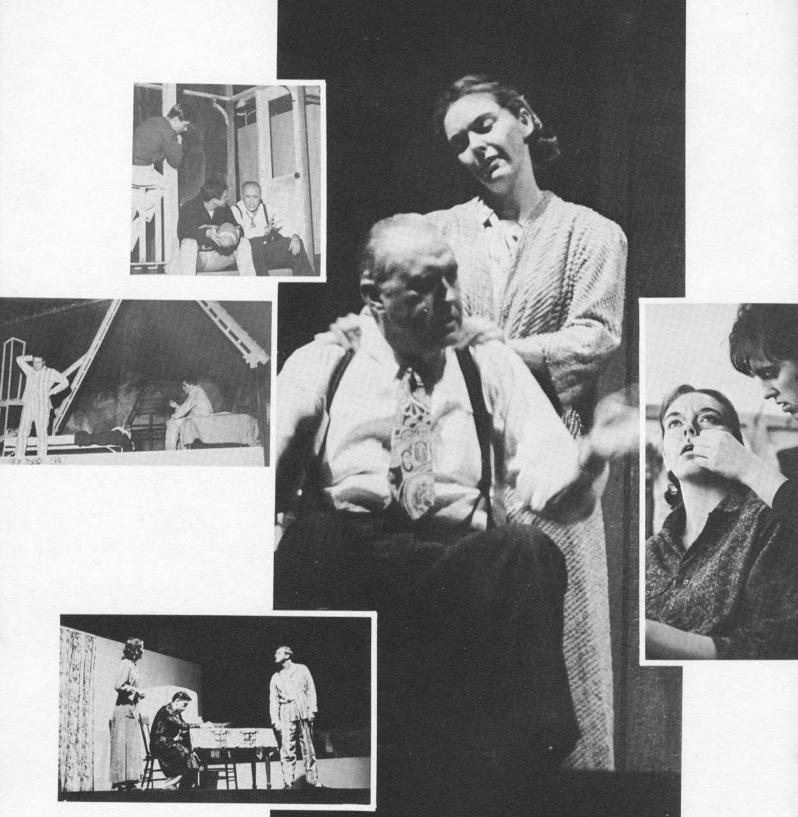

"Death of a Salesman"

To be defined as a tragedy in the classical tradition, a play must concern itself with the tragic, predetermined fate of a great man who has one fatal flaw. Willy Loman, the main character in the play, "Death of a Salesman," is characterized as a great man by his saintly wife, Linda, in her undying love for him. Throughout the production, Lawrence Brewster as the main character exhibits the fatal flaw; he lies to himself, to Adele Gilliard as his wife, and to James Walker and Richard Stephens as his sons Happy and Biff. The feeling of predestined tragedy persists through the play until the climax, when Willy becomes completely mad and kills himself.

Lighting and set design were tremendously done as the backdrop changed—effected by the spotlights — with the change from past to present. A red spot caused the background to look like a city, and a green one made trees appear.