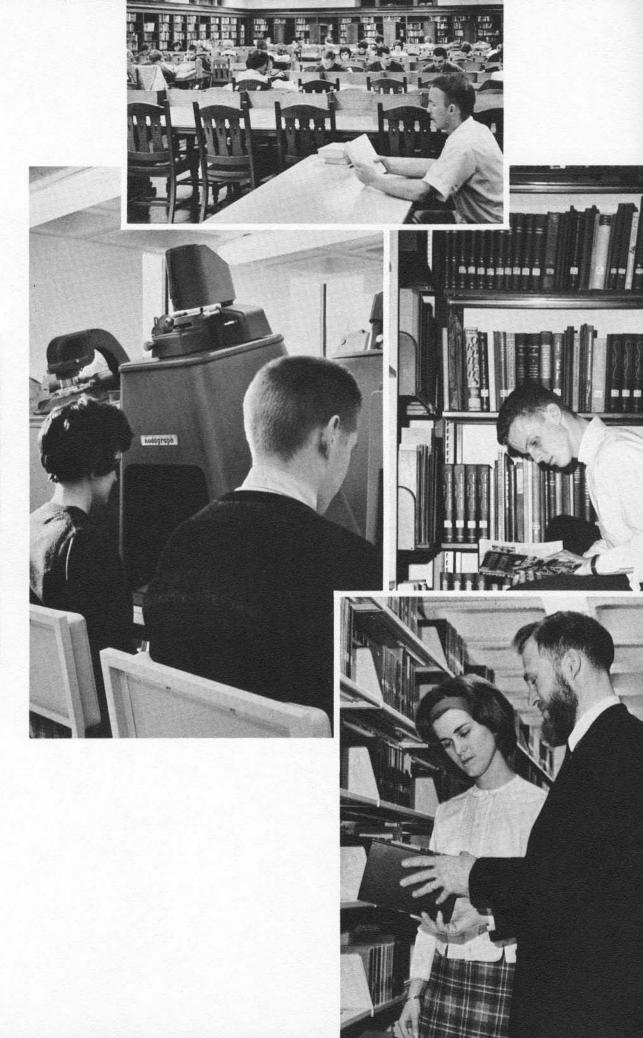

The nucleus of any academic institution to which all students turn is its library, a center of intellectual energy exploded by the unrelenting bombardment of ideas. Western's library gained new power and native potential with the remodeling of the old library and the construction of two five-story wings.