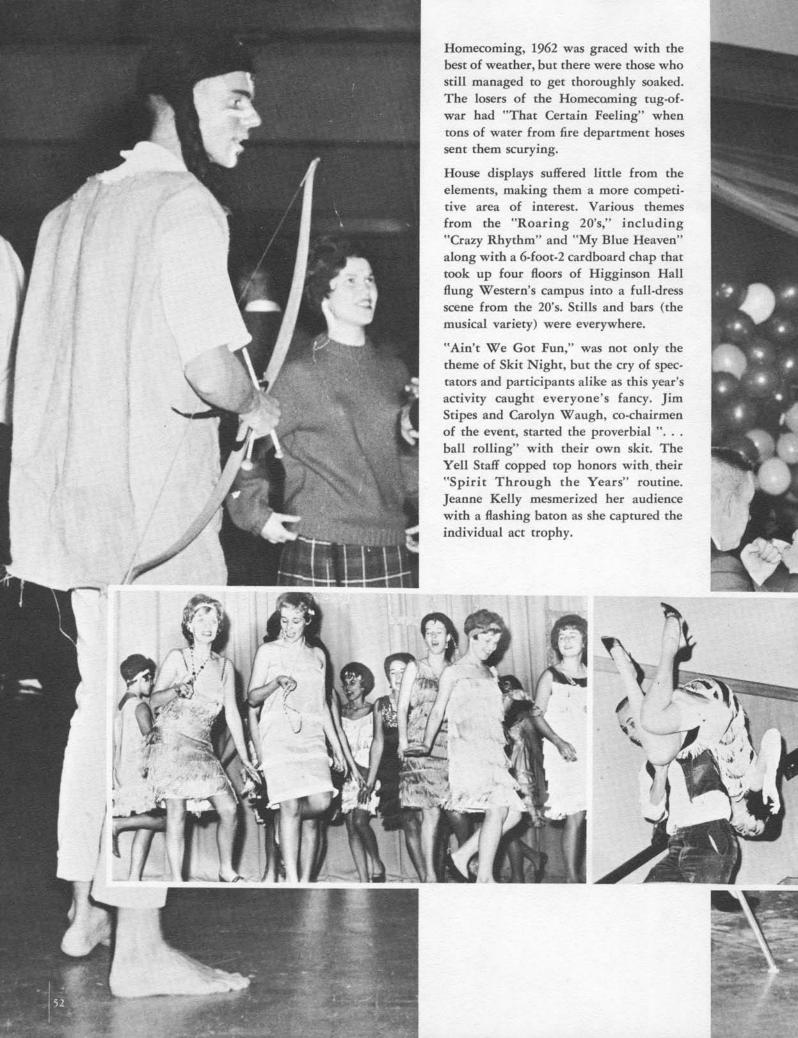

Homecoming Mixer Alumni Reception Homecoming Parade Homecoming Football Smorgasbord Queen's Ball

"Varsity Drag"

(Western vs. Eastern) "Prohibition Paradise" "The Song Is You"

"Ain't She Sweet" was the word from Homecomers after gazing upon the array of beautiful girls vieing for Queen and Princess honors during the Presentation Assembly. The next day saw the student vote turn out in large numbers as Homecoming co-Chairmen Russ Carlson and Heather Forney noted: "It All Depends on You!"

"Five-Foot-Two, Eyes of Blue," proved to be at least partially accurate when the queen and her court actually did average out to "Five-Foot-Two." Eyes of blue, however, did not hold up quite so well. Pert and pretty Janet Meier from Tacoma carried away the crown and the title of "Homecoming Queen" for 1962. "Sitting on Top of the World" with Queen Janet were the four lovely class princesses: Karla Anderson, Senior; Sue Meier, Junior; Marilyn Grimm, Sophomore; and Jeanne Pulver, Freshman.

Western's newly formed Marching Band cleared the way for a long train of color-fully decorated floats as this year's Home-coming parade wound its way through downtown Bellingham. Many original ideas sparked this year's parade, as judges found naming the winner a chore.

"East is East, and West is West," but "West" is better! This was the consensus before Eastern and Western met in the Homecoming Game, and the final score verified the fact. The Vik's downed Cheney's Savages 13 to 6 to bring the capacity Homecoming crowd to its feet in the new Civic Athletic Field. Half-time activities for the game highlighted Western's Marching Band as they saluted the Homecoming theme, "Say It With Music." A chorus line of shapely girls joined in, dressed in chic Twenties style. The girls made the most of their short appearance, making the Charleston "swing" in honor of the graduates of 1922, guests of Homecoming.

As another Homecoming went into the memory book, those who worked long and hard took a fleeting look at what had passed. Hundreds of hours of labor on floats, house displays, and the organizational efforts by countless Homecoming committees made Homecoming the success it was. Russ Carlson and Heather Forney, the co-chairmen, dismissed their hours of labor with a single comment: Everyone at Western made Homecoming. We all did it "Together."