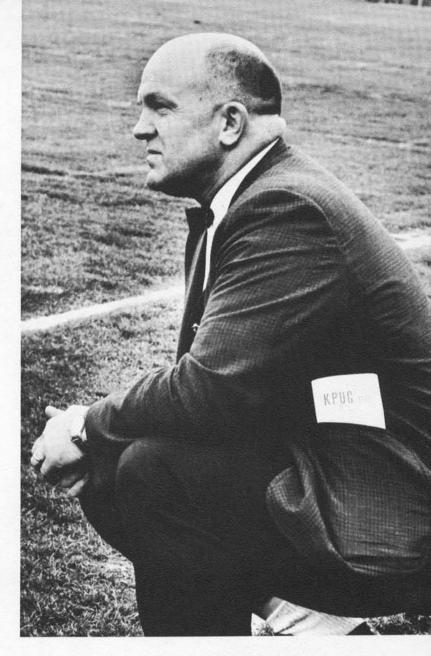

# **MUSIC**"

With the completion of the new Civic Field came a greater interest in football on the Western Campus. Captained for the second straight year by Gary Fumano, center, the Viks played a strong season. Ending with a record of 4-4-1, Western tied for third place with CWSC in the Evergreen Conference.

Added honors were given to our All-Conference players Bob Plotts, John Fullerton, Dave Alfred, Gary Fumano, Ken Fry, and Doug Ringenbach.

With a young team this year, Coach Jim Lounsberry's Viks may be a power to be reckoned with in the 1963 Evergreen Conference.

Coach Jim Lounsberry

Assistant Coach Bill Tomaras
Assistant Coach Don Wiseman