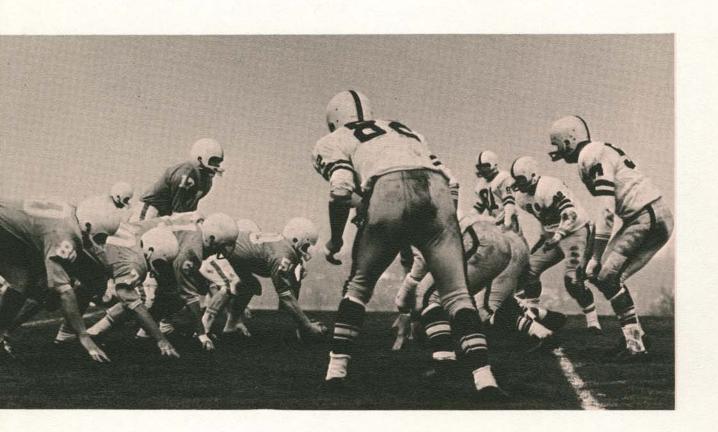

# **MUSIC**"

With the completion of the new Civic Field came a greater interest in football on the Western Campus. Captained for the second straight year by Gary Fumano, center, the Viks played a strong season. Ending with a record of 4-4-1, Western tied for third place with CWSC in the Evergreen Conference.

Sophomore quarterback Terry Parker kept Western moving in the air with 42% average of completions and a net gain of 729 yards. Halfbacks Ron Roe, Ken Fry, and Dick Nicholls led in rushing with better than 45 yards per game. Following close behind in yardage gained were Bob Plotts and Gary Moore. Defensively, linebackers Gary Fumano and Larry Kosoff played havoc with the opposing teams, getting better than 15 tackles per game. Tackle Myles Phipps and Guard Dave Alfred gave the outstanding kind of line support so necessary for successful backfield activity.