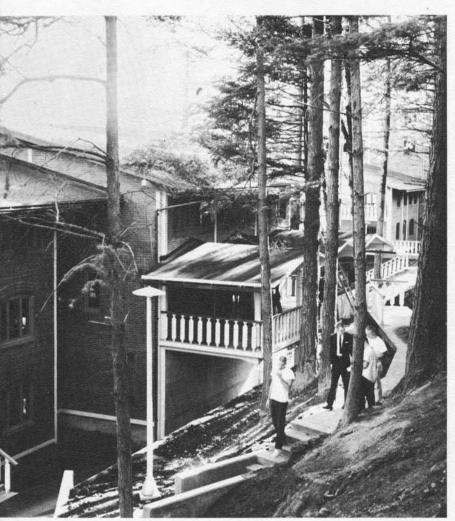

## WESTERN'S

Last year's nerve-shattering noise, jammed streets, and inevitable mud became this year's new Ridgeway dormitories, Humanities Building, and Library wings.

Firs, pines, and cedars provide a rustic setting for the four-building Ridgeway dormitory complex which opened this year. Seattle Architect, Fred Bassetti, gave Ridgeway an impressive touch that few campuses can match. Tucked quietly into the tree-laden hillside, its red brick structure with contrasting white pillared balconies adds a special charm to the campus. The four 100-bed units that make up Ridgeway — Alpha, Beta, Delta, and Gamma, house an equal number of men and women students to meet the growing demand for dormitory facilities.