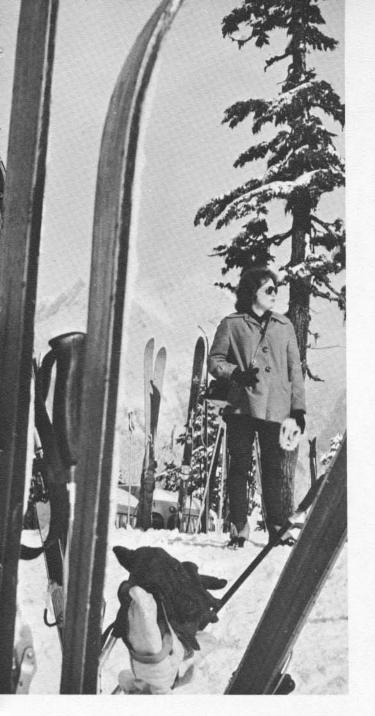

# **ACTIVITIES**

Often activities become that force which relieves the student's mind from purely academic strain.. that force which opens other channels of interest and stimulates and challenges the student, whether sailing on Lake Whatcom or skiing on Mount Baker. It is this force that challenges the capabilities of individuals to plan a happy homecoming, a profitable WUS drive, or a jubilant Junior Prom.

WORLD UNIVERSITY SERVICE

"Riverboat Days"

WESTERN'S FIRST ANNUAL
"Snow Festival"

Snow-covered Mount Baker was the scene for Western's fist annual "Snow Festival." Those students who ventured the treck up the mountain were greeted by sixteen inches of new snow, a variety of activities for skier and non-skier alike, and a tiring but exhilerating two days of fun. The Program Council, with the aid of the Ski Club sponsored this event. A major highlight of the weekend was another first, the crowning of the first snow queen and king. These honors went to Michael Jones and Kent Dolmseth respectively. Chaperones for the event were Dr. and Mrs. Neuzil, Dr. and Mrs. Ellis, and Reverend and Mrs. Sellards. For those fortified few who went, this weekend will remain a pleasant college memory.