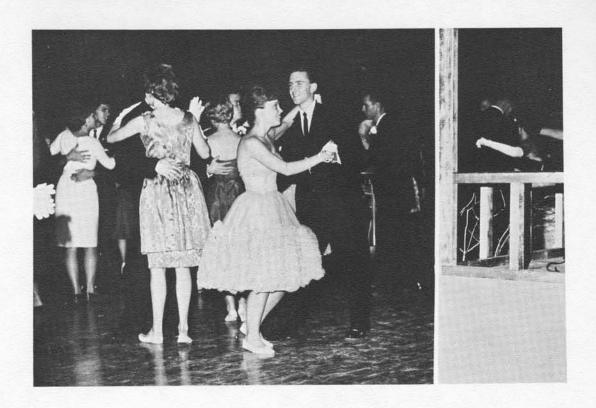

Homecoming ended with an elaborate Queen's Ball that saw the new gymnasium for the first time in the role of a gigantic dance area. Western truly did "Say It With Music" as hundreds of couples packed into the gym for the affair, appropriately titled, "The Song Is You."