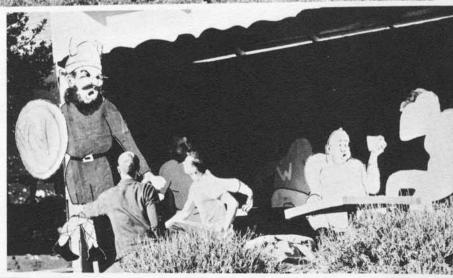

"Death of a Salesman"

To be defined as a tragedy in the classical tradition, a play must concern itself with the tragic, predetermined fate of a great man who has one fatal flaw. Willy Loman, the main character in the play, "Death of a Salesman," is characterized as a great man by his saintly wife, Linda, in her undying love for him. Throughout the production, Lawrence Brewster as the main character exhibits the fatal flaw; he lies to himself, to Adele Gilliard as his wife, and to James Walker and Richard Stephens as his sons Happy and Biff. The feeling of predestined tragedy persists through the play until the climax, when Willy becomes completely mad and kills himself.

Lighting and set design were tremendously done as the backdrop changed—effected by the spotlights — with the change from past to present. A red spot caused the background to look like a city, and a green one made trees appear.