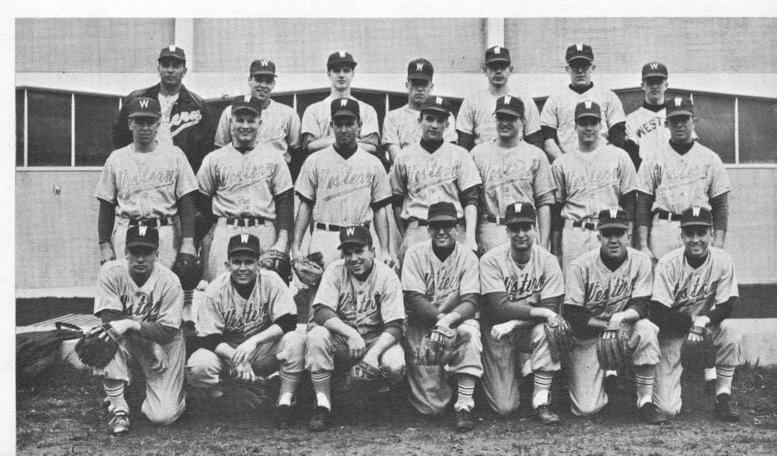

Third Row:
John Smith, II
Dick Nicholl
Webb Hester
Ken Coupeland
Phil Lockwood
Terry Lane
Jim Freeman
Don Rieland

Evergreen Conference Championship—this was the goal of the Viking baseball team for the 1963 season—Spirit was high as the Viks attempt to keep control of the Championship crown for another year. Early in the season, they suffered two losses to Seattle University, but this did not harm their aspirations. With many returning lettermen, the addition of new material, and the excellent coaching of Chuck Randall the squad looked well-balanced and strong. Stalwarts of the team included Ken Schulz, Fred Shull, Chuck Lindberg and Kim Wilson.

Front row:
Bill Fleener
Chuck Berquist
Fred Shull
Rick Rosa
John Wells
Ken Moore
Kim Wilson

Second row:
Don Berquist
Lynn Gillespie
Bill Nelson
Abbe Brown
Gary Axtell
Terry Parker
John Skov

Third row:
Bill Kohlwes
Ken Schulz
Jerry Parker
Lanny Babbitt
Clark Moore
Bill Saldisbury
Bruce Anderson