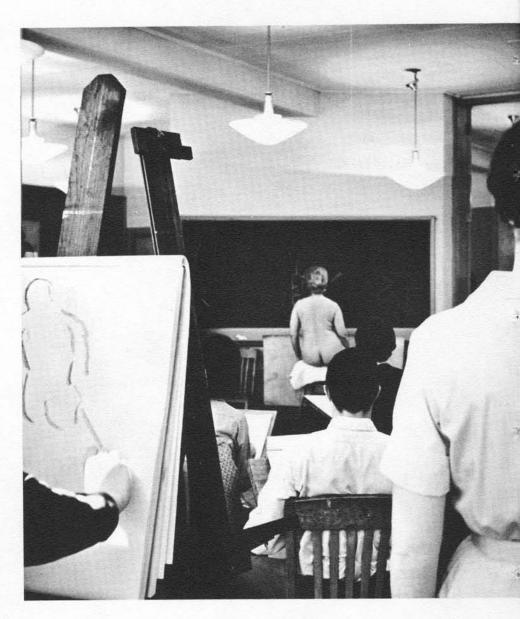

New impetus has been added to the life drawing sequences offered by the Art Department with the addition of a professional model. Students found both challenge and inspiration working with new media of lithograph, serigraph, and woodcut in a new course in printmaking. The Art Department gallery offered the usual faculty and student exhibits. No doubt practical experience is the lifeline of the arts. As the artist displays his paintings and sculptures, the music student exhibits his talents through such groups as the College Choir, Western Statesmen, or Dance Band. This serves to provide experience for the musician, while entertaining the student and enhancing his cultural and recreational life.