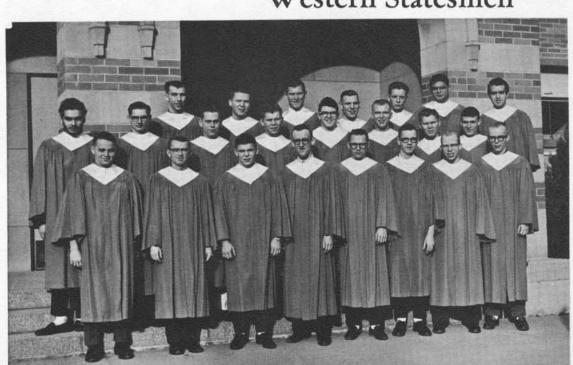

As well as performing as an entity the choir is divided into the Coed Chorus, a women's group, and the Western Statesmen the men's group. Among other activities the Coed Chorus sang for the alumni during Homecoming while the Western Statesmen entertained at other Homecoming festivities.

### Western Statesmen

Second Row:
Jay T. Sterling
Gary W. Sackman
Bill Read
Donald Martinson
Kevin Dow
Terry C. Thomas
Dennis E. Martinson
Bob Graham

Third Row:
Ben Palmer
Dave Buckner
Lee West
Donald Dorn
Dan Bortles
Will Hillaire
Stephen Foster Elliott