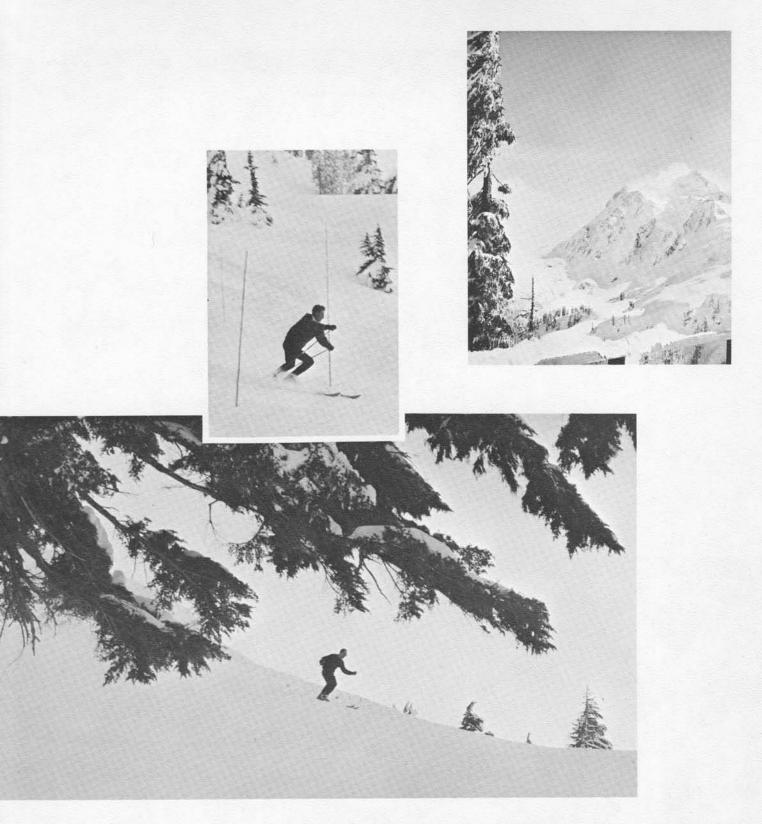

# **ACTIVITIES**

Often activities become that force which relieves the student's mind from purely academic strain.. that force which opens other channels of interest and stimulates and challenges the student, whether sailing on Lake Whatcom or skiing on Mount Baker. It is this force that challenges the capabilities of individuals to plan a happy homecoming, a profitable WUS drive, or a jubilant Junior Prom.

WORLD UNIVERSITY SERVICE

"Riverboat Days"

WESTERN'S FIRST ANNUAL
"Snow Festival"

Snow-covered Mount Baker was the scene for Western's fist annual "Snow Festival." Those students who ventured the treck up the mountain were greeted by sixteen inches of new snow, a variety of activities for skier and non-skier alike, and a tiring but exhilerating two days of fun. The Program Council, with the aid of the Ski Club sponsored this event. A major highlight of the weekend was another first, the crowning of the first snow queen and king. These honors went to Michael Jones and Kent Dolmseth respectively. Chaperones for the event were Dr. and Mrs. Neuzil, Dr. and Mrs. Ellis, and Reverend and Mrs. Sellards. For those fortified few who went, this weekend will remain a pleasant college memory.