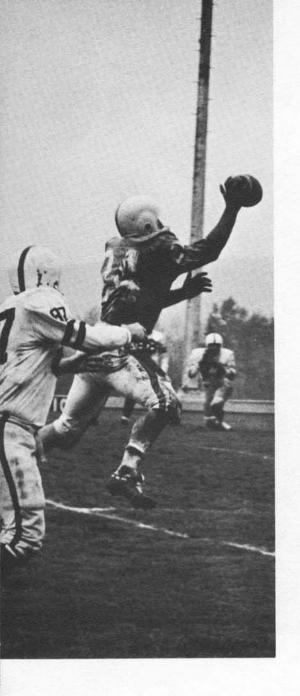

# **MUSIC**"

With the completion of the new Civic Field came a greater interest in football on the Western Campus. Captained for the second straight year by Gary Fumano, center, the Viks played a strong season. Ending with a record of 4-4-1, Western tied for third place with CWSC in the Evergreen Conference.

Sophomore quarterback Terry Parker kept Western moving in the air with 42% average of completions and a net gain of 729 yards. Halfbacks Ron Roe, Ken Fry, and Dick Nicholls led in rushing with better than 45 yards per game. Following close behind in yardage gained were Bob Plotts and Gary Moore. Defensively, linebackers Gary Fumano and Larry Kosoff played havoc with the opposing teams, getting better than 15 tackles per game. Tackle Myles Phipps and Guard Dave Alfred gave the outstanding kind of line support so necessary for successful backfield activity.