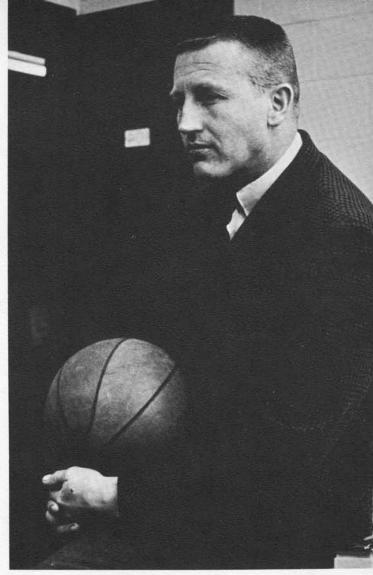

Stirring excitement and intense competition were alive in the Evergreen Conference games during the 1963 season. Ending up with a respectable 19-9 record, the Western Vikings appeared to be the basis for the majority of this excitement. Going into the EVCO tournament as the second place team, the Viks spurted to a tournament victory and a chance to play P.L.U. for a trip to Kansas City. The Viks went down to defeat, but not without a good battle. The outstanding player was Captain Jim Adams, who, with his tremendous athletic ability and excellent leadership, gave our team the inspiration to continue to fight. All-conference guard, Mike Kirk gave superb performances all season, and was particularly outstanding with his 26 points in the Central game. Under a new coach, Chuck Randall, the Vikings looked excellent and the credit must extend to the out-standing coaching.

Coach Chuck Randall