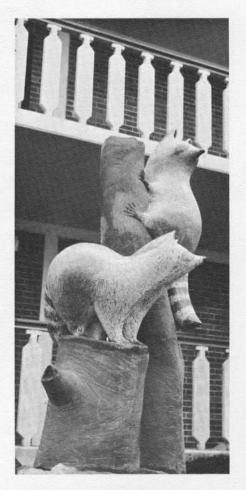

#### **NEW BUILDINGS**

Beautiful ceramic sculptures of deer, raccoon, and other animals common to the Northwest enhance the setting at Ridgeway. The ceramic animals scattered through the trees were sculptured by Noel Osheraff of Los Angeles. Between the Campus School, Old Main, and the Library rose the \$750,000 Humanities Building. Also designed by Bassetti, it houses the English, Foreign Language, Philosophy, and History Departments. Ten classrooms, 46 offices, 38-station language laboratory and 2 lecture halls eased the strain on crowded classrooms. Several unique features make this building outstanding. Outside entrances to the ground floor classrooms around the perimeter of the building, and a line of sunshades over the second and third story windows and carpeted faculty offices are aspects a bit foreign to Western's architecture. The sun shades have been dubbed "raised eyebrows" by an unknown campus humorist.