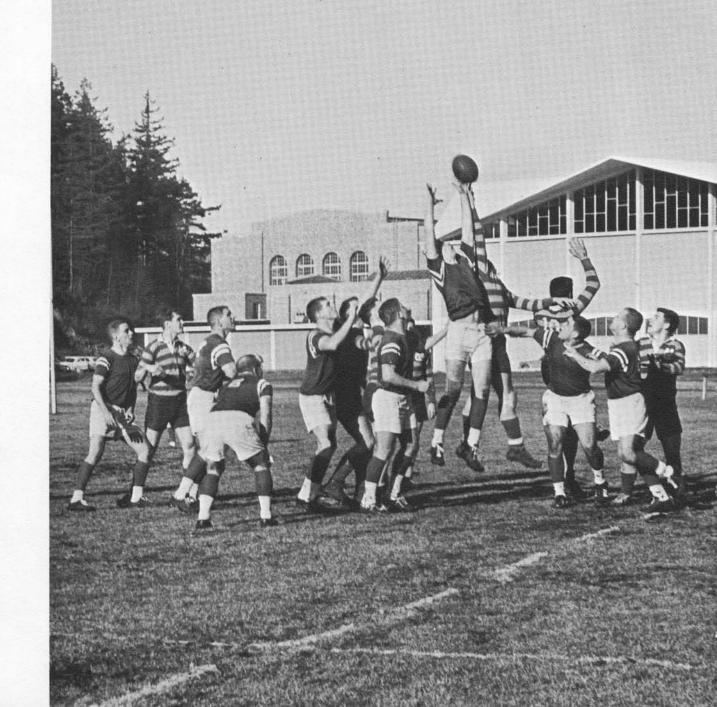

# RUGBY

Western's scrappy rugby team fought their way through the season to the California Invitational Rugby Tournament at Monterey. Following the fine tradition of all Western sports, the Vikings came through in grand style. After winning one game and losing the second, the Viks tied the third. This tie was broken by a flip of the coin, and the Viks lost. With a 5-1 season record, these men really gave the fans an exciting show wherever they performed. The one game they lost was to a bigger and more powerful U.B.C. team. This unique sport is becoming increasingly popular in the Northwest, and next year there promises to be more of this same top-notch competition.

Front Row:
R. Devier
W. King
G. Martin
M. Hatch
B. Plotts
D. Johansen
R. Burton

Second Row:
D. Jackson
F. Erlandbush
R. Ladines
C. McGowan
D. Simmons
D. Monroe
P. Ogen
R. Holert
R. Moreland

Third Row: B. Farrow G. Fumano L. Kosoff K. Burton