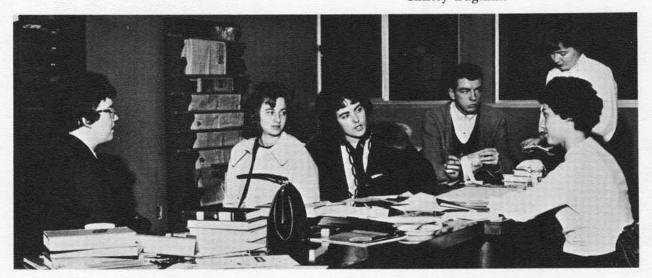

# KLIPSUN STAFF

Amid copy, pictures, I. D., and ever present deadlines, the Klipsun for 1963 was planned, formed, and published. Under the editorship of Gary Sirguy and his assistant, Leslie Bumgarner, the staff tried to represent you the student as you exist among the virtues and vexations of life at Western. Action in pictures and copy was the goal. Static group photos were eliminated in order to represent and describe the true character of the student whether going to class, drinking coffee in the Viking Union, or taking part in his favorite activities.

Barba Boede

Heather Forney

Bob Wittmeier

Linda Kleve

CALVIN COLE Photography Editor

LESLIE BUMGARNER

Assistant Editor

Jeri Lunde Erma Pike