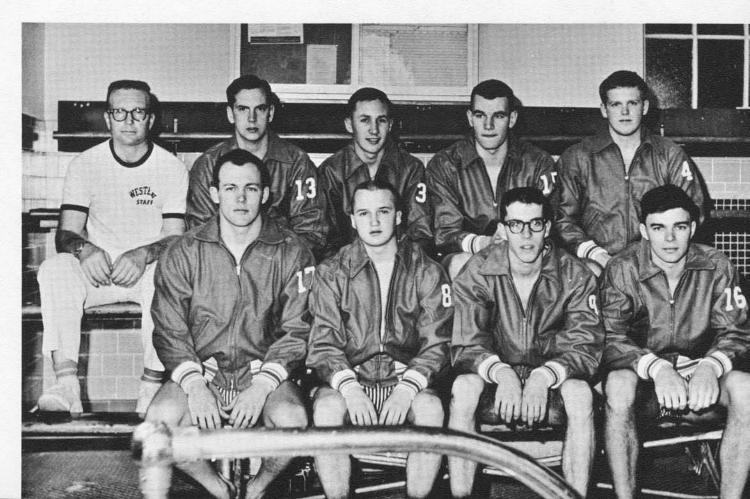

Stirring excitement and intense competition were alive in the Evergreen Conference games during the 1963 season. Ending up with a respectable 19-9 record, the Western Vikings appeared to be the basis for the majority of this excitement. Going into the EVCO tournament as the second place team, the Viks spurted to a tournament victory and a chance to play P.L.U. for a trip to Kansas City. The Viks went down to defeat, but not without a good battle. The outstanding player was Captain Jim Adams, who, with his tremendous athletic ability and excellent leadership, gave our team the inspiration to continue to fight. All-conference guard, Mike Kirk gave superb performances all season, and was particularly outstanding with his 26 points in the Central game. Under a new coach, Chuck Randall, the Vikings looked excellent and the credit must extend to the out-standing coaching.

#### UPPER RIGHT PICTURE

Front Row:
Dennis Huston
Don Huston
Dennis Colaccino
John Richards
Mike Kirk

Second Row:
Stan Bianchi
Jim Adams
Ted Liner
Roger Brewitt
Bob Gilda
Bob Thomas
Dave Husby