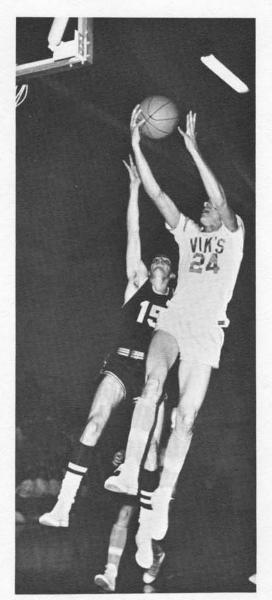

Stirring excitement and intense competition were alive in the Evergreen Conference games during the 1963 season. Ending up with a respectable 19-9 record, the Western Vikings appeared to be the basis for the majority of this excitement. Going into the EVCO tournament as the second place team, the Viks spurted to a tournament victory and a chance to play P.L.U. for a trip to Kansas City. The Viks went down to defeat, but not without a good battle. The outstanding player was Captain Jim Adams, who, with his tremendous athletic ability and excellent leadership, gave our team the inspiration to continue to fight. All-conference guard, Mike Kirk gave superb performances all season, and was particularly outstanding with his 26 points in the Central game. Under a new coach, Chuck Randall, the Vikings looked excellent and the credit must extend to the out-standing coaching.