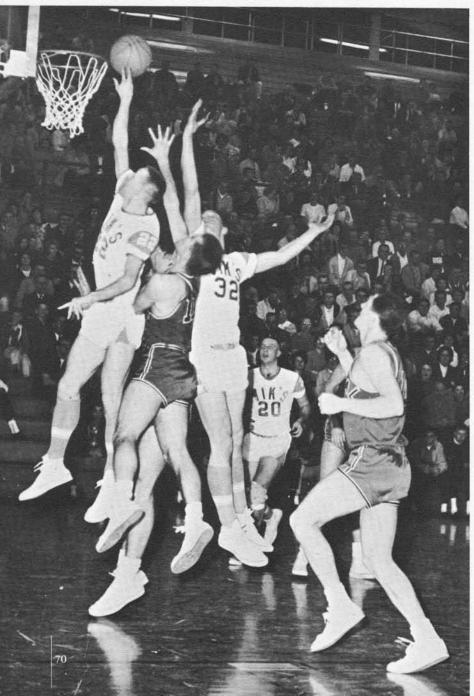

Stirring excitement and intense competition were alive in the Evergreen Conference games during the 1963 season. Ending up with a respectable 19-9 record, the Western Vikings appeared to be the basis for the majority of this excitement. Going into the EVCO tournament as the second place team, the Viks spurted to a tournament victory and a chance to play P.L.U. for a trip to Kansas City. The Viks went down to defeat, but not without a good battle. The outstanding player was Captain Jim Adams, who, with his tremendous athletic ability and excellent leadership, gave our team the inspiration to continue to fight. All-conference guard, Mike Kirk gave superb performances all season, and was particularly outstanding with his 26 points in the Central game. Under a new coach, Chuck Randall, the Vikings looked excellent and the credit must extend to the out-standing coaching.