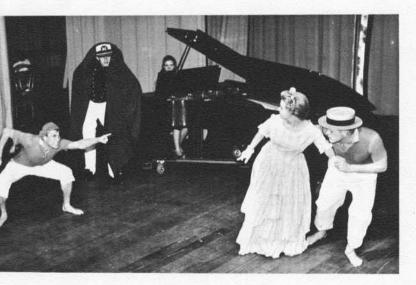

"Death of a Salesman"

To be defined as a tragedy in the classical tradition, a play must concern itself with the tragic, predetermined fate of a great man who has one fatal flaw. Willy Loman, the main character in the play, "Death of a Salesman," is characterized as a great man by his saintly wife, Linda, in her undying love for him. Throughout the production, Lawrence Brewster as the main character exhibits the fatal flaw; he lies to himself, to Adele Gilliard as his wife, and to James Walker and Richard Stephens as his sons Happy and Biff. The feeling of predestined tragedy persists through the play until the climax, when Willy becomes completely mad and kills himself.

Lighting and set design were tremendously done as the backdrop changed—effected by the spotlights — with the change from past to present. A red spot caused the background to look like a city, and a green one made trees appear.