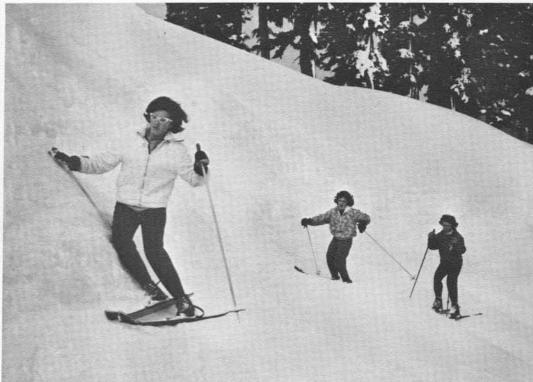

The challenge of assuming the role of another whether in a dramatic production or slapstick skit . . . the carefreeness of letting loose on the dance floor . . . the breathlessness of skiing down snow-covered slopes . . . These provide a few of the relaxing breaks to relieve the personality from pure academic strain.

WORLD UNIVERSITY SERVICE

"Riverboat Days"

WESTERN'S FIRST ANNUAL
"Snow Festival"

Snow-covered Mount Baker was the scene for Western's fist annual "Snow Festival." Those students who ventured the treck up the mountain were greeted by sixteen inches of new snow, a variety of activities for skier and non-skier alike, and a tiring but exhilerating two days of fun. The Program Council, with the aid of the Ski Club sponsored this event. A major highlight of the weekend was another first, the crowning of the first snow queen and king. These honors went to Michael Jones and Kent Dolmseth respectively. Chaperones for the event were Dr. and Mrs. Neuzil, Dr. and Mrs. Ellis, and Reverend and Mrs. Sellards. For those fortified few who went, this weekend will remain a pleasant college memory.