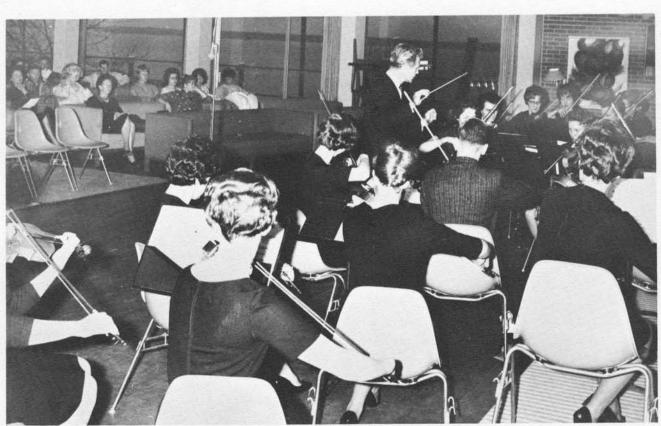

# COLLEGE-CIVIC ORCHESTRA

Integration of City and College has produced the College Civic Orchestra. Children's concerts in the Bellingham area and illustration for Humanities lectures and laboratories supplement the three formal concerts presented by the group in the course of the year.

## College Choir

Second Row:
Ann Campbell
Sue Caufman
Mary Rystrom
Judy Hancock
Fern Potter
Janice Davenport
Elizabeth Hayes

The College Choir, which apeared, upon occasion, with the College-Civic Orchestra, participated in such civic functions as the Christmas Concert and a one day tour of Whatcom county.