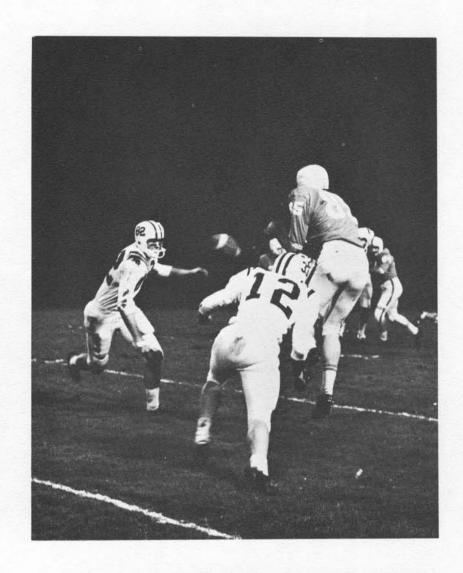

# **MUSIC**"

With the completion of the new Civic Field came a greater interest in football on the Western Campus. Captained for the second straight year by Gary Fumano, center, the Viks played a strong season. Ending with a record of 4-4-1, Western tied for third place with CWSC in the Evergreen Conference.

Sophomore quarterback Terry Parker kept Western moving in the air with 42% average of completions and a net gain of 729 yards. Halfbacks Ron Roe, Ken Fry, and Dick Nicholls led in rushing with better than 45 yards per game. Following close behind in yardage gained were Bob Plotts and Gary Moore. Defensively, linebackers Gary Fumano and Larry Kosoff played havoc with the opposing teams, getting better than 15 tackles per game. Tackle Myles Phipps and Guard Dave Alfred gave the outstanding kind of line support so necessary for successful backfield activity.