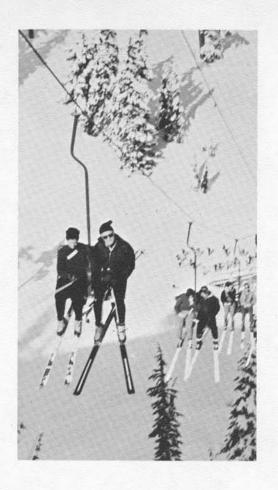

The challenge of assuming the role of another whether in a dramatic production or slapstick skit . . . the carefreeness of letting loose on the dance floor . . . the breathlessness of skiing down snow-covered slopes . . . These provide a few of the relaxing breaks to relieve the personality from pure academic strain.

WORLD UNIVERSITY SERVICE

"Riverboat Days"

WESTERN'S FIRST ANNUAL
"Snow Festival"

Snow-covered Mount Baker was the scene for Western's fist annual "Snow Festival." Those students who ventured the treck up the mountain were greeted by sixteen inches of new snow, a variety of activities for skier and non-skier alike, and a tiring but exhilerating two days of fun. The Program Council, with the aid of the Ski Club sponsored this event. A major highlight of the weekend was another first, the crowning of the first snow queen and king. These honors went to Michael Jones and Kent Dolmseth respectively. Chaperones for the event were Dr. and Mrs. Neuzil, Dr. and Mrs. Ellis, and Reverend and Mrs. Sellards. For those fortified few who went, this weekend will remain a pleasant college memory.