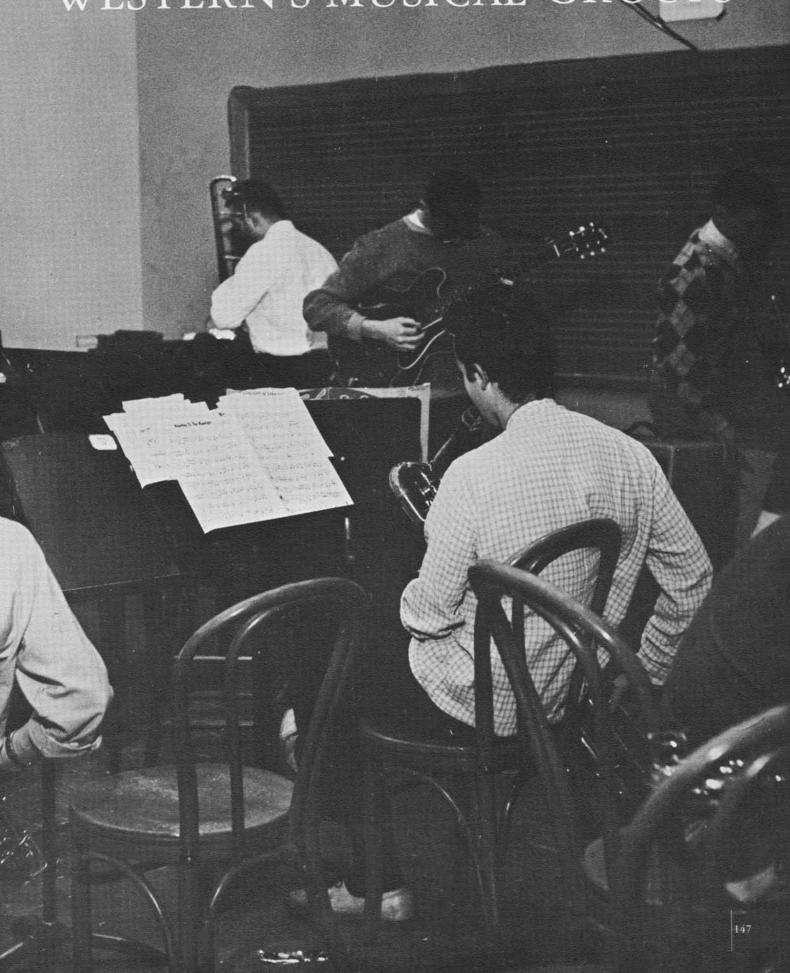

Steve Elliot
Jack Andrews
Ken Colvin
Terry Harmer
David Forbes
Bob Kennicott
John Day
Chuck Klein
Jack Morrison
Walt Blanton
Denny Martinson
Jim Hollinger
Jeff Kombol
Don Richter
Arvid Waali

And Western's Dance Band does its best to compete with off campus entertainment as well as keep Western students off the streets on Friday and Saturday nights.

Dance Band