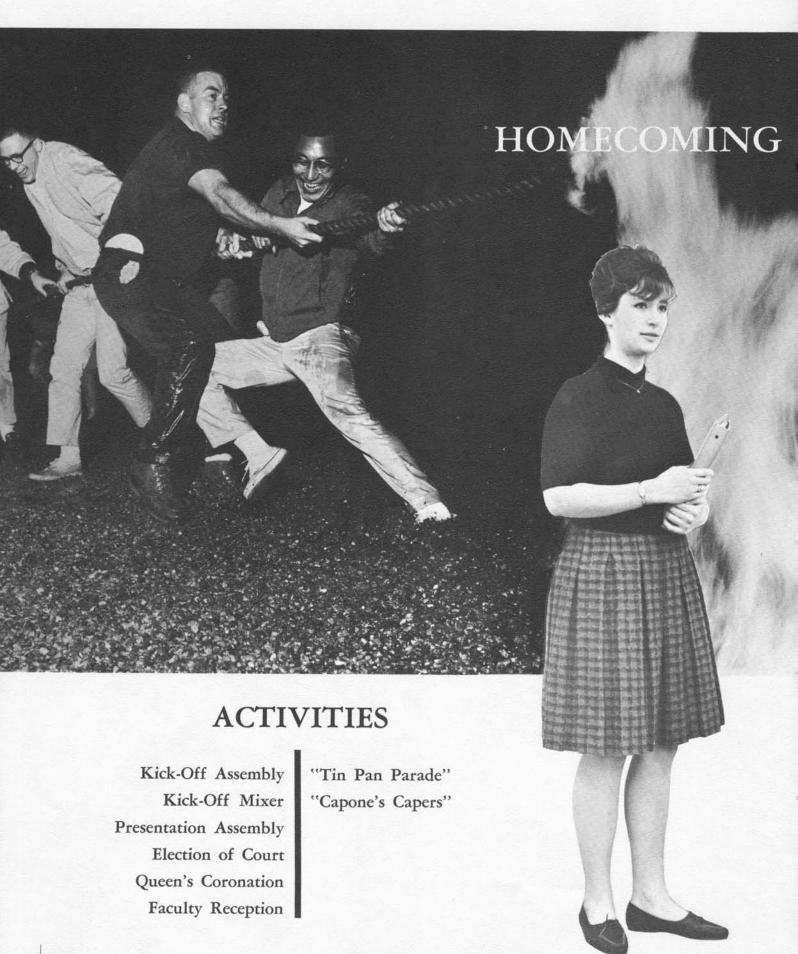

Homecoming Mixer Alumni Reception Homecoming Parade Homecoming Football Smorgasbord Queen's Ball

"Varsity Drag"

(Western vs. Eastern) "Prohibition Paradise" "The Song Is You"

"Ain't She Sweet" was the word from Homecomers after gazing upon the array of beautiful girls vieing for Queen and Princess honors during the Presentation Assembly. The next day saw the student vote turn out in large numbers as Homecoming co-Chairmen Russ Carlson and Heather Forney noted: "It All Depends on You!"

As another Homecoming went into the memory book, those who worked long and hard took a fleeting look at what had passed. Hundreds of hours of labor on floats, house displays, and the organizational efforts by countless Homecoming committees made Homecoming the success it was. Russ Carlson and Heather Forney, the co-chairmen, dismissed their hours of labor with a single comment: Everyone at Western made Homecoming. We all did it "Together."