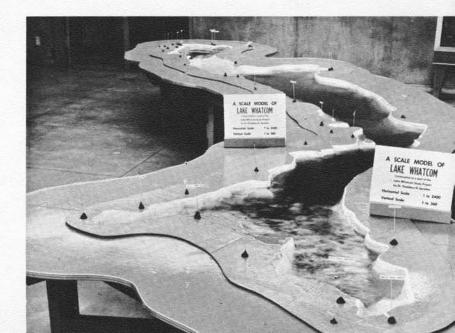

A math curriculum to meet future needs is an accomplishment of Western's Math Department. Members of the department have been concerned with the revision of mathematics involving new guidelines for the teaching of this subject in the public schools. Teachers in turn must be reeducated to be competent to instruct new and advanced subjects. Mate to the math computor is a 400channel analyzer, a vital piece of nuclear equipment for instruction and for research. A grant from the U.S. Atomic Energy Commission was received for support of nuclear chemical research being done by Dr. Neuzil with two student participants. The curriculum has undergone further changes in both teacher education and the arts and sciences. One aspect has been the addition of Biochemistry to the subject areas.