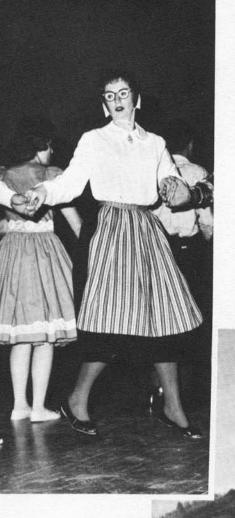

### **CLUB ACTIVITIES**

Diverse clubs provided a convenient means to release this energy as fall activities took care of a variety of interests and were a succulent appetizer for the greater entrees to come. Sailing Club held a regatta, while daring members of Alpine Club scaled greater heights. Hawaiian Club brought life to Western in the form of grass skirts and hula dancers at their annual fall festival, while members of the Folk and Square Dance Club swirled and swung.