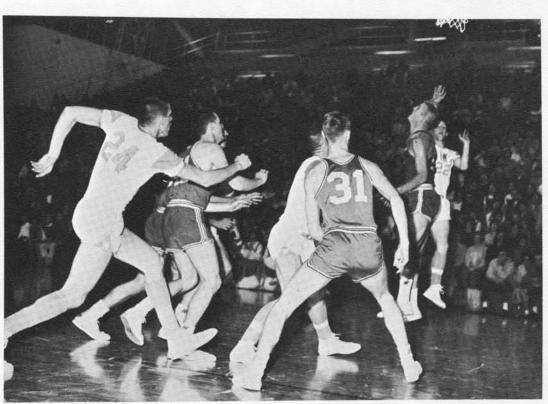

Stirring excitement and intense competition were alive in the Evergreen Conference games during the 1963 season. Ending up with a respectable 19-9 record, the Western Vikings appeared to be the basis for the majority of this excitement. Going into the EVCO tournament as the second place team, the Viks spurted to a tournament victory and a chance to play P.L.U. for a trip to Kansas City. The Viks went down to defeat, but not without a good battle. The outstanding player was Captain Jim Adams, who, with his tremendous athletic ability and excellent leadership, gave our team the inspiration to continue to fight. All-conference guard, Mike Kirk gave superb performances all season, and was particularly outstanding with his 26 points in the Central game. Under a new coach, Chuck Randall, the Vikings looked excellent and the credit must extend to the out-standing coaching.

#### UPPER RIGHT PICTURE

Front Row:
Dennis Huston
Don Huston
Dennis Colaccino
John Richards
Mike Kirk

Second Row:
Stan Bianchi
Jim Adams
Ted Liner
Roger Brewitt
Bob Gilda
Bob Thomas
Dave Husby