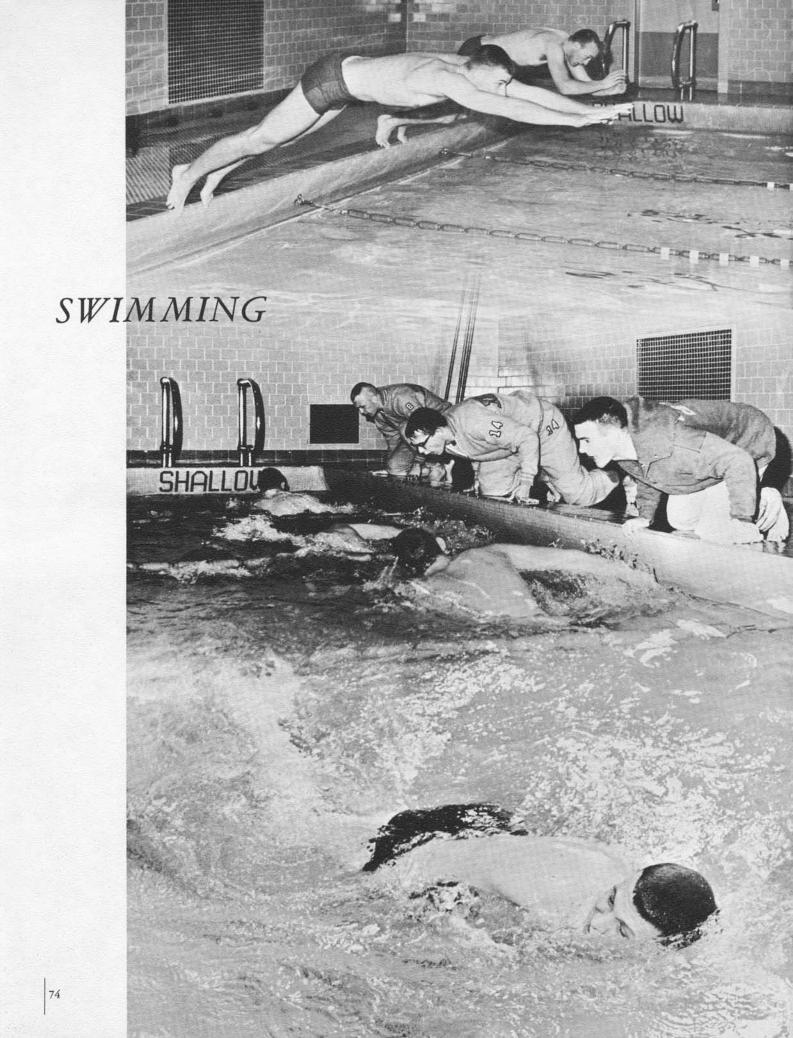

Coach Ray Moreland

Coach Don Wiseman

Emery is the name synonomous with swimming team - at least as far as Western is concerned for the 1963 season. He took first place in the 200 yard-butterfly for the Evergreen Conference, and this qualified him for a trip to the Nationals. The Vikings herald Dave Emery for taking two fifth places at this meet. Under the auspices of Coach Don Wiseman, this young team looks toward next year as their year. With only two returning lettermen this year, Bill Williams and Dave Emery, the squad had some bad luck in conference meets. However, with their undeniable desire to continue to improve, Western should have another outstanding year in the realm of swimming.