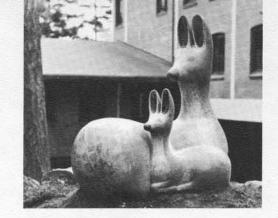

#### **NEW BUILDINGS**

Beautiful ceramic sculptures of deer, raccoon, and other animals common to the Northwest enhance the setting at Ridgeway. The ceramic animals scattered through the trees were sculptured by Noel Osheraff of Los Angeles. Between the Campus School, Old Main, and the Library rose the \$750,000 Humanities Building. Also designed by Bassetti, it houses the English, Foreign Language, Philosophy, and History Departments. Ten classrooms, 46 offices, 38-station language laboratory and 2 lecture halls eased the strain on crowded classrooms. Several unique features make this building outstanding. Outside entrances to the ground floor classrooms around the perimeter of the building, and a line of sunshades over the second and third story windows and carpeted faculty offices are aspects a bit foreign to Western's architecture. The sun shades have been dubbed "raised eyebrows" by an unknown campus humorist.