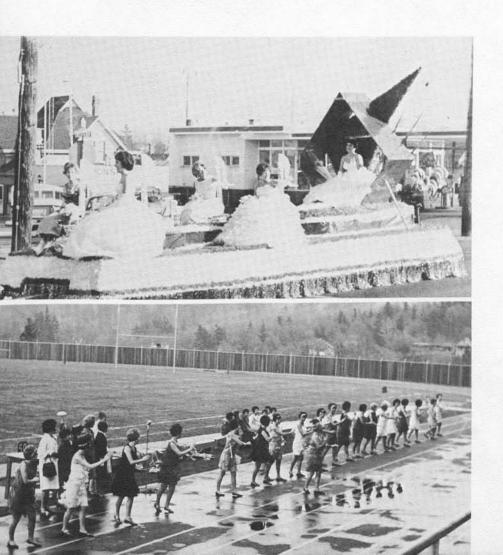

Western's newly formed Marching Band cleared the way for a long train of color-fully decorated floats as this year's Home-coming parade wound its way through downtown Bellingham. Many original ideas sparked this year's parade, as judges found naming the winner a chore.

"East is East, and West is West," but "West" is better! This was the consensus before Eastern and Western met in the Homecoming Game, and the final score verified the fact. The Vik's downed Cheney's Savages 13 to 6 to bring the capacity Homecoming crowd to its feet in the new Civic Athletic Field. Half-time activities for the game highlighted Western's Marching Band as they saluted the Homecoming theme, "Say It With Music." A chorus line of shapely girls joined in, dressed in chic Twenties style. The girls made the most of their short appearance, making the Charleston "swing" in honor of the graduates of 1922, guests of Homecoming.