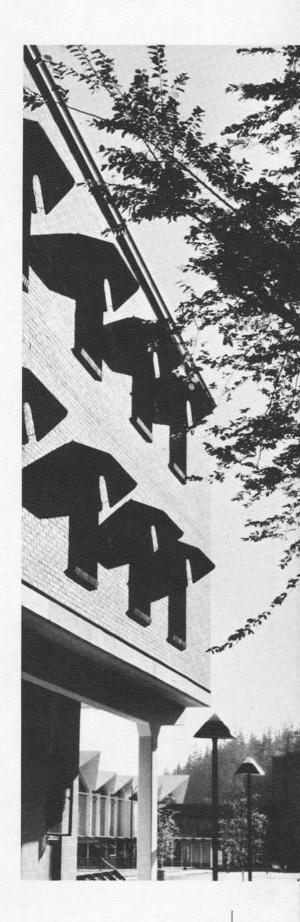

## WESTERN'S

Last year's nerve-shattering noise, jammed streets, and inevitable mud became this year's new Ridgeway dormitories, Humanities Building, and Library wings.

Firs, pines, and cedars provide a rustic setting for the four-building Ridgeway dormitory complex which opened this year. Seattle Architect, Fred Bassetti, gave Ridgeway an impressive touch that few campuses can match. Tucked quietly into the tree-laden hillside, its red brick structure with contrasting white pillared balconies adds a special charm to the campus. The four 100-bed units that make up Ridgeway — Alpha, Beta, Delta, and Gamma, house an equal number of men and women students to meet the growing demand for dormitory facilities.

#### **NEW BUILDINGS**

Beautiful ceramic sculptures of deer, raccoon, and other animals common to the Northwest enhance the setting at Ridgeway. The ceramic animals scattered through the trees were sculptured by Noel Osheraff of Los Angeles. Between the Campus School, Old Main, and the Library rose the \$750,000 Humanities Building. Also designed by Bassetti, it houses the English, Foreign Language, Philosophy, and History Departments. Ten classrooms, 46 offices, 38-station language laboratory and 2 lecture halls eased the strain on crowded classrooms. Several unique features make this building outstanding. Outside entrances to the ground floor classrooms around the perimeter of the building, and a line of sunshades over the second and third story windows and carpeted faculty offices are aspects a bit foreign to Western's architecture. The sun shades have been dubbed "raised eyebrows" by an unknown campus humorist.

Another new look this year is the college Library. Two new wings designed by Paul Thiry of Seattle, provide room for 200,000 volumes, seating space for 800 readers, offices and classrooms. Beautiful colored windows alternating with columns on the outside of the new wings — a striking sight after dark — have attracted much comment from both campus and community.