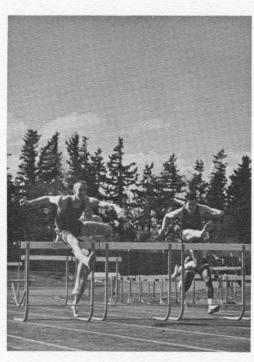

"Crimes and Crimes"

With their strong distance team, the Viking track squad looked like it could be a contender for honors in the Evergreen Conference. Though they lacked strength in sprinting events, they were fairly strong in field events. The reason stemmed from Dick Nicholl and his outstanding performances in the shotput and discus events. Under the coaching of Jim Lounsberry, the team looked like it could be a year away from a championship. They lost to a strong U. of Wash. team early in the season and again to a wellbalanced Central squad but came back strong against the Eastern Savages. Applause must be extended to Jim Freeman, Mike Jones, Ken Copeland and Dave Brown for their tremendous strentgh and ability in the distance events.

Front Row:
Gene Fry
Norris Anderson
Jim Park
Mike Jones
Bob Summers
Bill Parks
Bob Kloc

Second Row:
Don Merritt
Dave Brown
John Smith, I
Dale Johansen
Dave Moronuk
Ron Hendricks
Gary Burch
Gale Pfueller
Jim Maynard

Third Row:
John Smith, II
Dick Nicholl
Webb Hester
Ken Coupeland
Phil Lockwood
Terry Lane
Jim Freeman
Don Rieland

Evergreen Conference Championship—this was the goal of the Viking baseball team for the 1963 season—Spirit was high as the Viks attempt to keep control of the Championship crown for another year. Early in the season, they suffered two losses to Seattle University, but this did not harm their aspirations. With many returning lettermen, the addition of new material, and the excellent coaching of Chuck Randall the squad looked well-balanced and strong. Stalwarts of the team included Ken Schulz, Fred Shull, Chuck Lindberg and Kim Wilson.