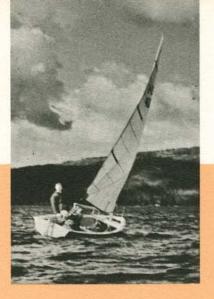

### **CLUB ACTIVITIES**

Diverse clubs provided a convenient means to release this energy as fall activities took care of a variety of interests and were a succulent appetizer for the greater entrees to come. Sailing Club held a regatta, while daring members of Alpine Club scaled greater heights. Hawaiian Club brought life to Western in the form of grass skirts and hula dancers at their annual fall festival, while members of the Folk and Square Dance Club swirled and swung.