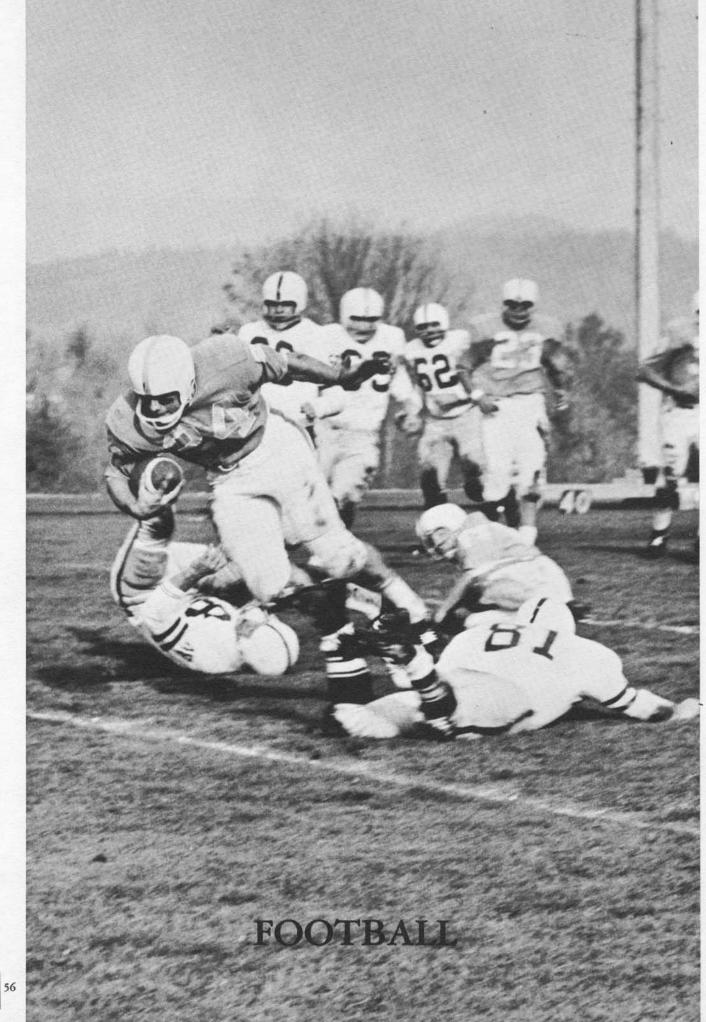

# **MUSIC**"

With the completion of the new Civic Field came a greater interest in football on the Western Campus. Captained for the second straight year by Gary Fumano, center, the Viks played a strong season. Ending with a record of 4-4-1, Western tied for third place with CWSC in the Evergreen Conference.

Sophomore quarterback Terry Parker kept Western moving in the air with 42% average of completions and a net gain of 729 yards. Halfbacks Ron Roe, Ken Fry, and Dick Nicholls led in rushing with better than 45 yards per game. Following close behind in yardage gained were Bob Plotts and Gary Moore. Defensively, linebackers Gary Fumano and Larry Kosoff played havoc with the opposing teams, getting better than 15 tackles per game. Tackle Myles Phipps and Guard Dave Alfred gave the outstanding kind of line support so necessary for successful backfield activity.