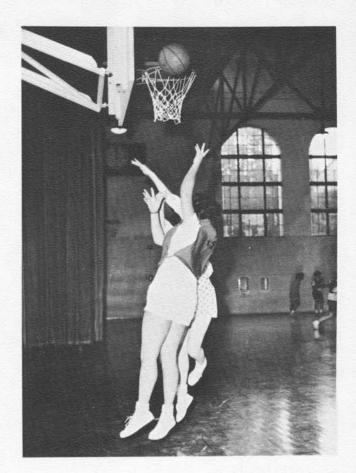

Stirring excitement and intense competition were alive in the Evergreen Conference games during the 1963 season. Ending up with a respectable 19-9 record, the Western Vikings appeared to be the basis for the majority of this excitement. Going into the EVCO tournament as the second place team, the Viks spurted to a tournament victory and a chance to play P.L.U. for a trip to Kansas City. The Viks went down to defeat, but not without a good battle. The outstanding player was Captain Jim Adams, who, with his tremendous athletic ability and excellent leadership, gave our team the inspiration to continue to fight. All-conference guard, Mike Kirk gave superb performances all season, and was particularly outstanding with his 26 points in the Central game. Under a new coach, Chuck Randall, the Vikings looked excellent and the credit must extend to the out-standing coaching.