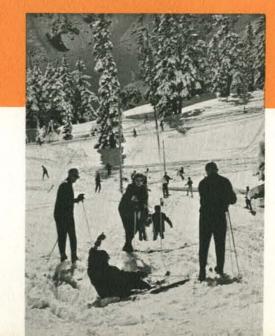

WORLD UNIVERSITY SERVICE

"Riverboat Days"

WESTERN'S FIRST ANNUAL
"Snow Festival"

Snow-covered Mount Baker was the scene for Western's fist annual "Snow Festival." Those students who ventured the treck up the mountain were greeted by sixteen inches of new snow, a variety of activities for skier and non-skier alike, and a tiring but exhilerating two days of fun. The Program Council, with the aid of the Ski Club sponsored this event. A major highlight of the weekend was another first, the crowning of the first snow queen and king. These honors went to Michael Jones and Kent Dolmseth respectively. Chaperones for the event were Dr. and Mrs. Neuzil, Dr. and Mrs. Ellis, and Reverend and Mrs. Sellards. For those fortified few who went, this weekend will remain a pleasant college memory.