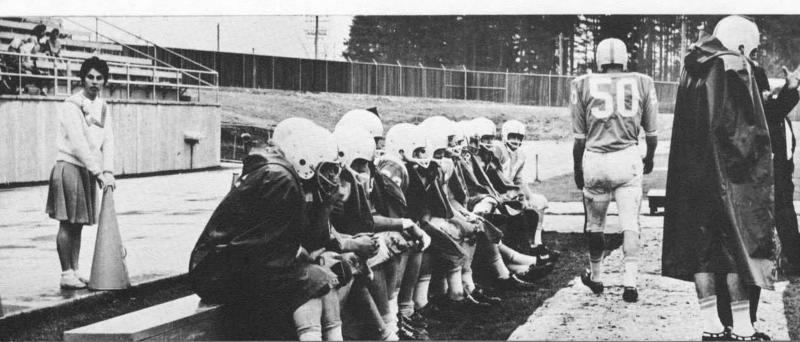

# **MUSIC**"

With the completion of the new Civic Field came a greater interest in football on the Western Campus. Captained for the second straight year by Gary Fumano, center, the Viks played a strong season. Ending with a record of 4-4-1, Western tied for third place with CWSC in the Evergreen Conference.

Sophomore quarterback Terry Parker kept Western moving in the air with 42% average of completions and a net gain of 729 yards. Halfbacks Ron Roe, Ken Fry, and Dick Nicholls led in rushing with better than 45 yards per game. Following close behind in yardage gained were Bob Plotts and Gary Moore. Defensively, linebackers Gary Fumano and Larry Kosoff played havoc with the opposing teams, getting better than 15 tackles per game. Tackle Myles Phipps and Guard Dave Alfred gave the outstanding kind of line support so necessary for successful backfield activity.