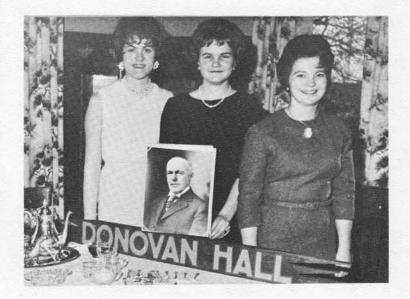

While people were carnivalizing, others enjoyed a calmer type of entertainment at the Senior Hall Name Changing Ceremony, as the house officially became Donovan Hall.

"Let Me Call You Sweetheart" was the romantic theme of this year's AWS-Norsemen sponsored Sweetheart's Ball. Fluffy white hearts hung from the ceiling and little red hearts decorated the pillars. Ernie Marshall and his combo supplied the music; Sue Hall and Phil Robicheau were co-chairmen. Lenore Stakulson and Frank Ceteznik were voted as Sweetheart Couple.