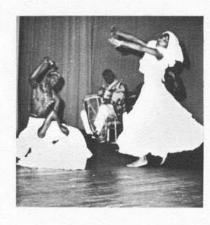

The ways that a college student can find to avoid studying are many and varied. They may also be, quite by accident, educational in themselves. Some students relax by watching good foreign films, others by taking advantage of the Concert and Lecture series which provides entertainment such as the group of Haitian dancers that began the Spring 1963 program. For many, spring means the outdoors. No one wants to stay inside when the sun is shining and one of the first signs is a baseball game in front of the Campus School. Intramural baseball is both popular and competitive at Western Spring quarter. For the less athletic, there is always conversation while seated around the Rain Forest. And have you ever tried getting some friends together and breaking up a piano?