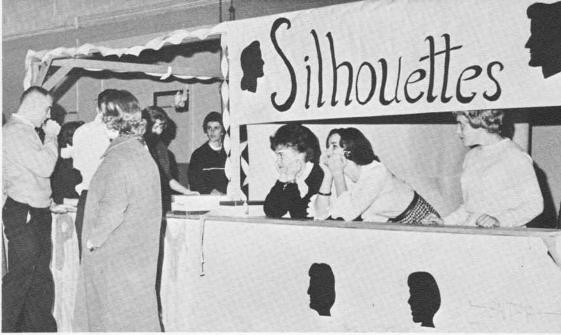

Merely walking through the door or wearing a pair of fancy socks put one in line for a prize at the W.R.A. Carnival and sock hop. A gay atmosphere encircled such carnivalistic events as a cake walk, dart game, and a silhouette stand. Stuffed animals were awarded to lucky winners, while everyone was able to enjoy a sock hop and the antics of the KPUG disc jockey who provided music.