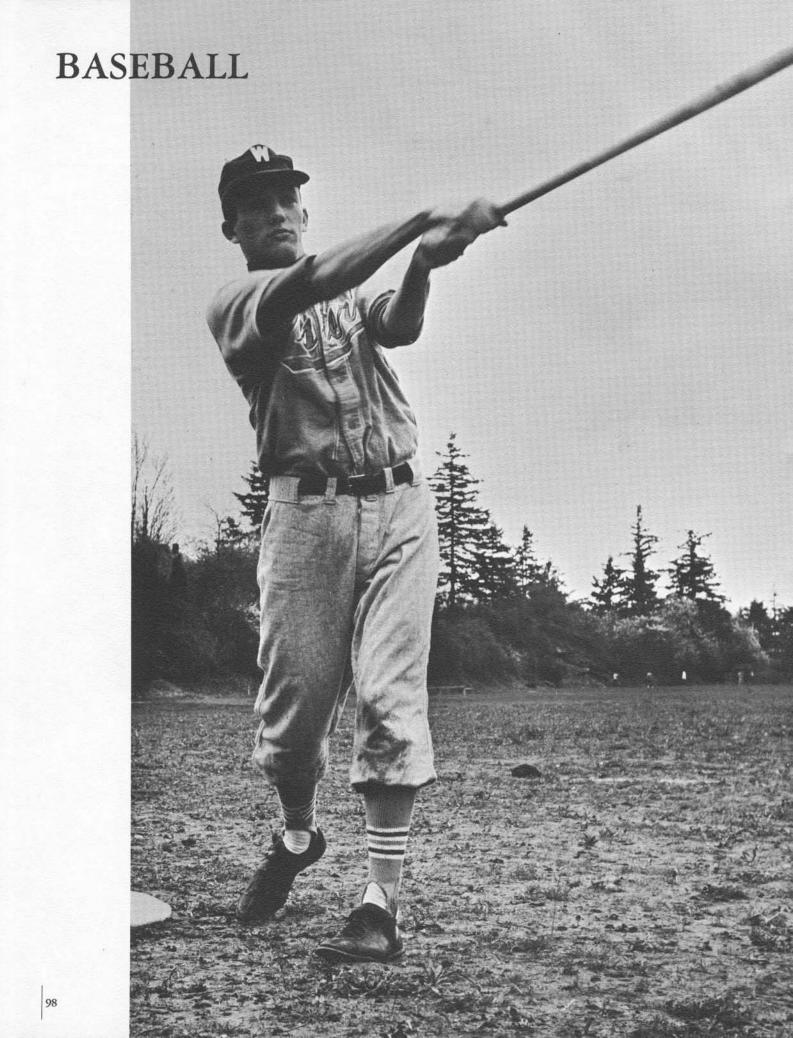

Third Row:
John Smith, II
Dick Nicholl
Webb Hester
Ken Coupeland
Phil Lockwood
Terry Lane
Jim Freeman
Don Rieland

Evergreen Conference Championship—this was the goal of the Viking baseball team for the 1963 season—Spirit was high as the Viks attempt to keep control of the Championship crown for another year. Early in the season, they suffered two losses to Seattle University, but this did not harm their aspirations. With many returning lettermen, the addition of new material, and the excellent coaching of Chuck Randall the squad looked well-balanced and strong. Stalwarts of the team included Ken Schulz, Fred Shull, Chuck Lindberg and Kim Wilson.

Front row:
Bill Fleener
Chuck Berquist
Fred Shull
Rick Rosa
John Wells
Ken Moore
Kim Wilson

Second row:
Don Berquist
Lynn Gillespie
Bill Nelson
Abbe Brown
Gary Axtell
Terry Parker
John Skov

Third row:
Bill Kohlwes
Ken Schulz
Jerry Parker
Lanny Babbitt
Clark Moore
Bill Saldisbury
Bruce Anderson