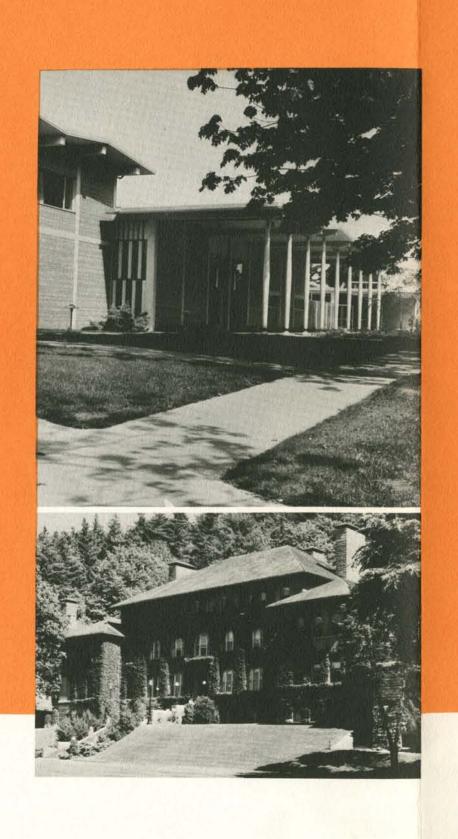

## WESTERN'S

Last year's nerve-shattering noise, jammed streets, and inevitable mud became this year's new Ridgeway dormitories, Humanities Building, and Library wings.

Firs, pines, and cedars provide a rustic setting for the four-building Ridgeway dormitory complex which opened this year. Seattle Architect, Fred Bassetti, gave Ridgeway an impressive touch that few campuses can match. Tucked quietly into the tree-laden hillside, its red brick structure with contrasting white pillared balconies adds a special charm to the campus. The four 100-bed units that make up Ridgeway — Alpha, Beta, Delta, and Gamma, house an equal number of men and women students to meet the growing demand for dormitory facilities.

#### **NEW BUILDINGS**

Beautiful ceramic sculptures of deer, raccoon, and other animals common to the Northwest enhance the setting at Ridgeway. The ceramic animals scattered through the trees were sculptured by Noel Osheraff of Los Angeles. Between the Campus School, Old Main, and the Library rose the \$750,000 Humanities Building. Also designed by Bassetti, it houses the English, Foreign Language, Philosophy, and History Departments. Ten classrooms, 46 offices, 38-station language laboratory and 2 lecture halls eased the strain on crowded classrooms. Several unique features make this building outstanding. Outside entrances to the ground floor classrooms around the perimeter of the building, and a line of sunshades over the second and third story windows and carpeted faculty offices are aspects a bit foreign to Western's architecture. The sun shades have been dubbed "raised eyebrows" by an unknown campus humorist.

Another new look this year is the college Library. Two new wings designed by Paul Thiry of Seattle, provide room for 200,000 volumes, seating space for 800 readers, offices and classrooms. Beautiful colored windows alternating with columns on the outside of the new wings — a striking sight after dark — have attracted much comment from both campus and community.