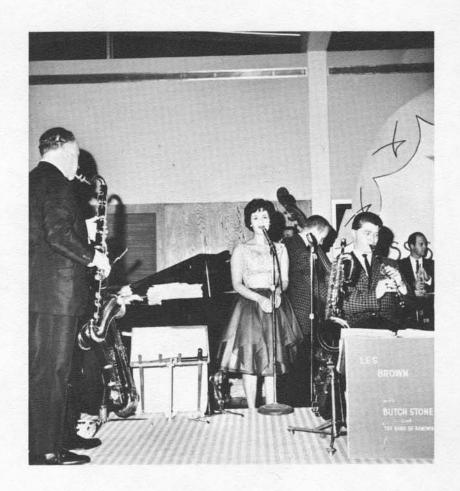

"Riverboat Days" were revived during a week of WUS activities with stars, gambling, and talent. Culminating a week of solicitating funds for WUS, it was announced at the talent show that Rex Silvernail was Western's first "Ugly Man." To raise money to send students in low-income countries to college, a legalized gambling night was held on campus. "The Night People" provided entertainment for the gamblers, and upstairs Les Brown's "band of renown" supplied the music for the mixer held the same night.