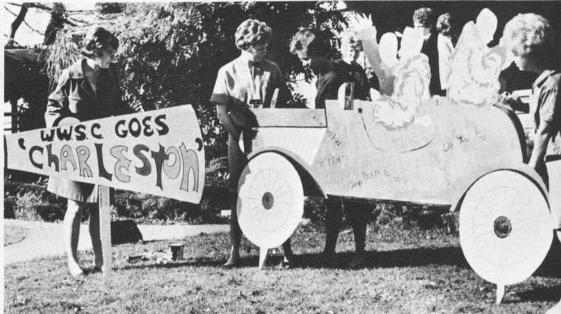

Western's newly formed Marching Band cleared the way for a long train of color-fully decorated floats as this year's Home-coming parade wound its way through downtown Bellingham. Many original ideas sparked this year's parade, as judges found naming the winner a chore.

"East is East, and West is West," but "West" is better! This was the consensus before Eastern and Western met in the Homecoming Game, and the final score verified the fact. The Vik's downed Cheney's Savages 13 to 6 to bring the capacity Homecoming crowd to its feet in the new Civic Athletic Field. Half-time activities for the game highlighted Western's Marching Band as they saluted the Homecoming theme, "Say It With Music." A chorus line of shapely girls joined in, dressed in chic Twenties style. The girls made the most of their short appearance, making the Charleston "swing" in honor of the graduates of 1922, guests of Homecoming.