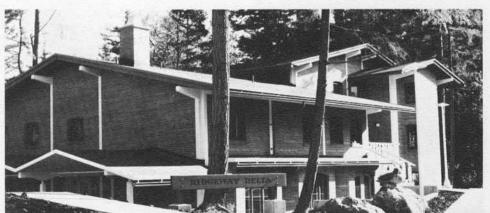

## WESTERN'S

Last year's nerve-shattering noise, jammed streets, and inevitable mud became this year's new Ridgeway dormitories, Humanities Building, and Library wings.

Firs, pines, and cedars provide a rustic setting for the four-building Ridgeway dormitory complex which opened this year. Seattle Architect, Fred Bassetti, gave Ridgeway an impressive touch that few campuses can match. Tucked quietly into the tree-laden hillside, its red brick structure with contrasting white pillared balconies adds a special charm to the campus. The four 100-bed units that make up Ridgeway — Alpha, Beta, Delta, and Gamma, house an equal number of men and women students to meet the growing demand for dormitory facilities.