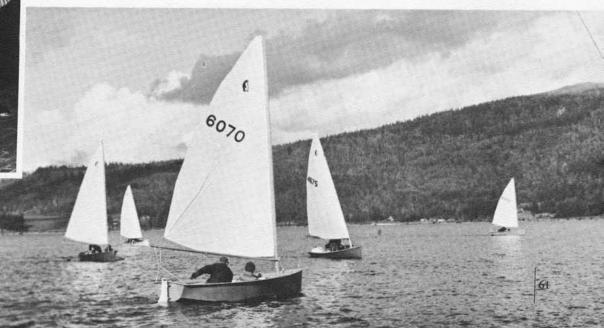

### **CLUB ACTIVITIES**

Diverse clubs provided a convenient means to release this energy as fall activities took care of a variety of interests and were a succulent appetizer for the greater entrees to come. Sailing Club held a regatta, while daring members of Alpine Club scaled greater heights. Hawaiian Club brought life to Western in the form of grass skirts and hula dancers at their annual fall festival, while members of the Folk and Square Dance Club swirled and swung.