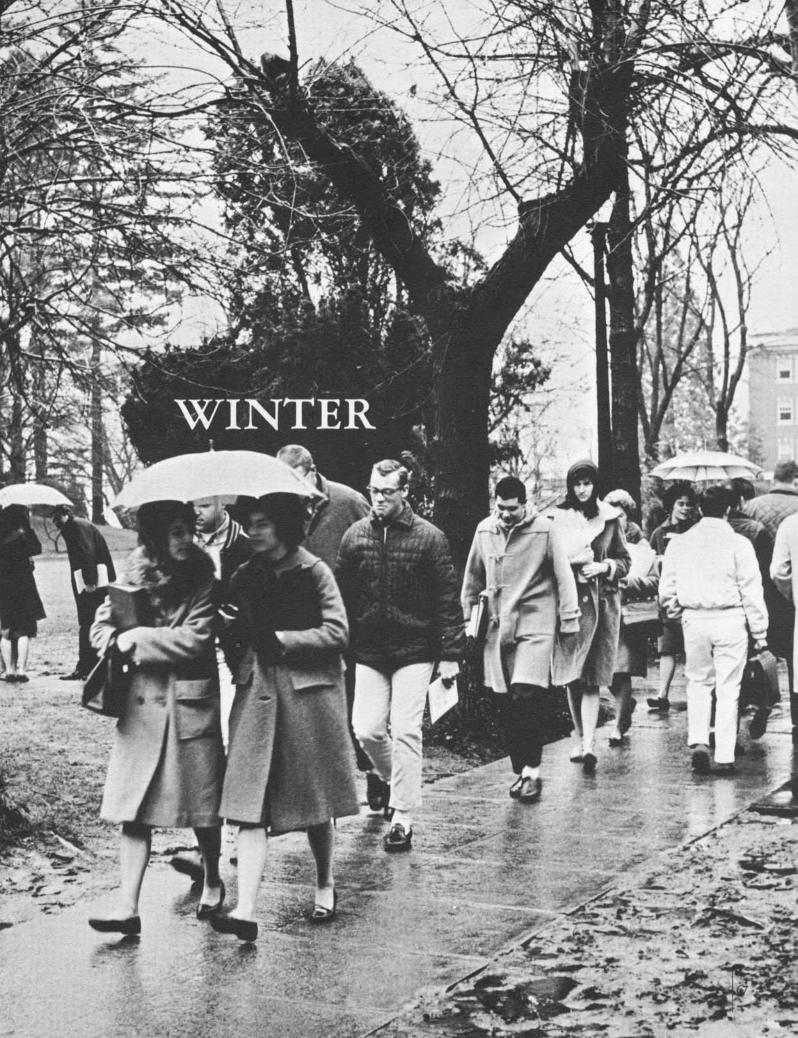

utting expert, lent his talents to Western. The brilliant colors and provincial designs, which characterize his work, brightened the Viking Union Lounges. December found the faculty's objects d'art exhibited. Many different styles were shown and many different pieces offered.













### **AWS TOLO**

The theme of the Associated Women Students' tolo—a winter chalet—was depicted by snowflakes, a winter pond with animals, and a child on a sled, all decorating the Viking Union. Coat-check girls and those who served the hot, spiced punch wore ski sweaters, carrying one further into the wintery wonderland. The college dance band supplied the music, and as Bob Plotts was crowned tolo king, Sue Caufman sang "Mr. Wonderful." Co-chairmen for the dance were Patsy Wilson and Marcia Taylor.









Stirring excitement and intense competition were alive in the Evergreen Conference games during the 1963 season. Ending up with a respectable 19-9 record, the Western Vikings appeared to be the basis for the majority of this excitement. Going into the EVCO tournament as the second place team, the Viks spurted to a tournament victory and a chance to play P.L.U. for a trip to Kansas City. The Viks went down to defeat, but not without a good battle. The outstanding player was Captain Jim Adams, who, with his tremendous athletic ability and excellent leadership, gave our team the inspiration to continue to fight. All-conference guard, Mike Kirk gave superb performances all season, and was particularly outstanding with his 26 points in the Central game. Under a new coach, Chuck Randall, the