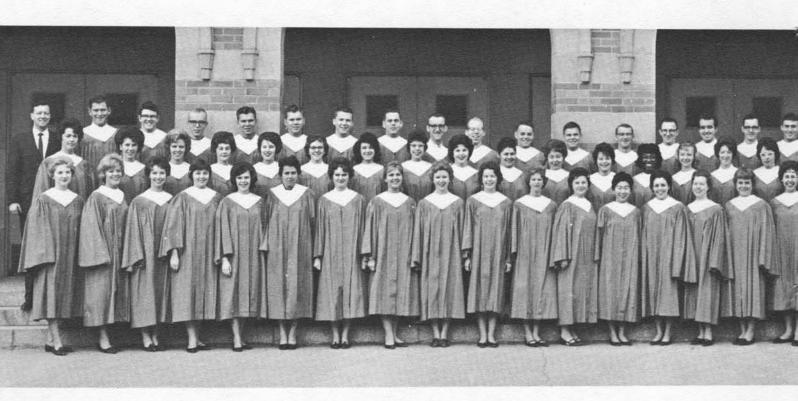

## College Choir

Second Row:
Ann Campbell
Sue Caufman
Mary Rystrom
Judy Hancock
Fern Potter
Janice Davenport
Elizabeth Hayes

The College Choir, which apeared, upon occasion, with the College-Civic Orchestra, participated in such civic functions as the Christmas Concert and a one day tour of Whatcom county.