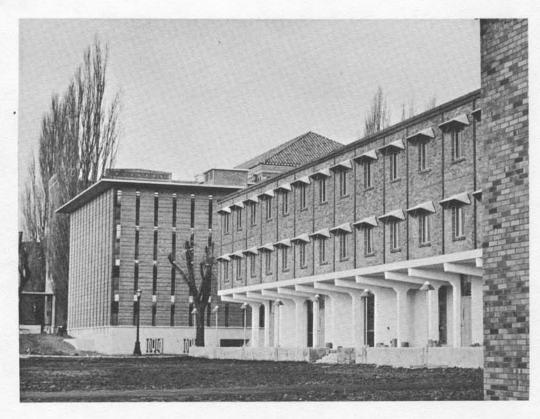

#### **NEW BUILDINGS**

Beautiful ceramic sculptures of deer, raccoon, and other animals common to the Northwest enhance the setting at Ridgeway. The ceramic animals scattered through the trees were sculptured by Noel Osheraff of Los Angeles. Between the Campus School, Old Main, and the Library rose the \$750,000 Humanities Building. Also designed by Bassetti, it houses the English, Foreign Language, Philosophy, and History Departments. Ten classrooms, 46 offices, 38-station language laboratory and 2 lecture halls eased the strain on crowded classrooms. Several unique features make this building outstanding. Outside entrances to the ground floor classrooms around the perimeter of the building, and a line of sunshades over the second and third story windows and carpeted faculty offices are aspects a bit foreign to Western's architecture. The sun shades have been dubbed "raised eyebrows" by an unknown campus humorist.

Another new look this year is the college Library. Two new wings designed by Paul Thiry of Seattle, provide room for 200,000 volumes, seating space for 800 readers, offices and classrooms. Beautiful colored windows alternating with columns on the outside of the new wings — a striking sight after dark — have attracted much comment from both campus and community.